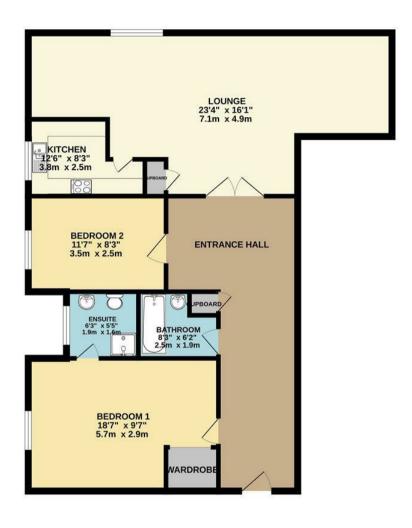

## GROUND FLOOR 941 sq.ft. (87.4 sq.m.) approx.

TOTAL FLOOR AREA: 925sq.ft. (85.9 sq.m.) approx.

Whilst every attempt has been made on ensure the accouncy of the floorpian contained here, measurements of doors, windows, rooms and any other items are approximate and no responsibility is taken for any error, prospective purchaser. The services, systems and applicates shown have not been tested and no guarantee as to their operability or efficiency can be given.

As to their operability or efficiency can be given.

Email buckhursthill@churchill-estates.co.uk

To view call **0208 504 2222** 