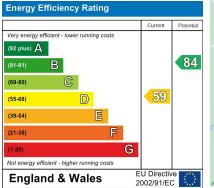

5 weeks' deposit: £ 3461

Council Tax band: F

EPC rating: D

Minimum 12 months' let

The Agent has not tested any apparatus ,equipment, fixtures and fittings or services and so cannot verify that they are in working order or fit for the purpose. A buyer is advised to obtain verification from their solicitor or surveyor.