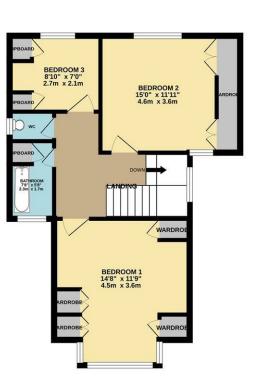

5 weeks' deposit: £ 3461

Council Tax band: F

EPC rating: D

Minimum 12 months' let

GROUND FLOOR 647 sq.ft. (60.1 sq.m.) approx

approx. 1ST FLOOR 514 sq.ft. (47.8 sq.m.) approx.

TOTAL FLOOR AREA: 1.065sq.ft. (98.9 sq.m.) approx.