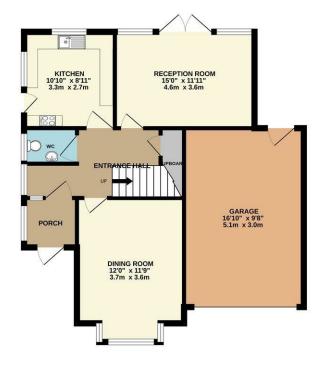

5 weeks' deposit: £ 3461

Council Tax band: F

EPC rating: D

Minimum 12 months' let

GROUND FLOOR 647 sq.ft. (60.1 sq.m.) approx

approx. 1ST FLOOR 514 sq.ft. (47.8 sq.m.) approx.

TOTAL FLOOR AREA: 1.065sq.ft. (98.9 sq.m.) approx.