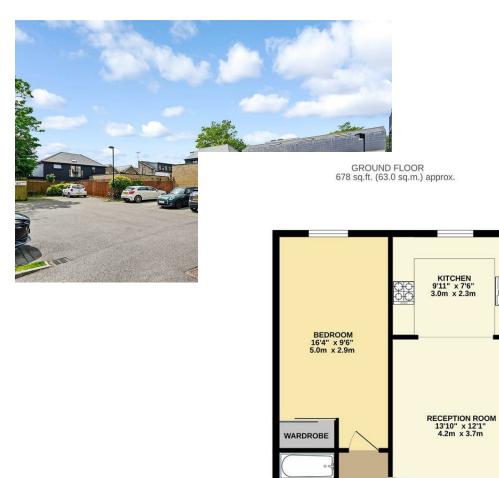

estates

TOTAL FLOOR AREA: 678 sq.ft. (63.0 sq.m.) approx.

White every attempt has been made to ensure the accuracy of the floorgain contained here, measurements of doors, windows, rooms and any other times are approximate and no responsibility is taken for any error, omission or mis-statement. This pain is for illustration purposes only and should be used as such by any prospective purchase. The services, systems and applications show have not been listed and no guarantees.

Further benefits of this property include allocated parking for one car and is being offered CHAIN FREE.

Lease term remaining - 116 years

Service charge - £1729 per annum Ground rent - £300 per annum

Council Tax Band - E