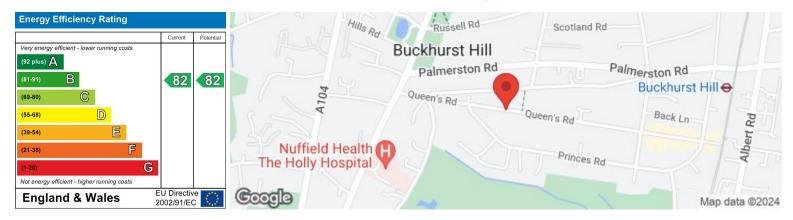

To view call **0208 504 2222** 



## 152-154 Queens Road, Buckhurst Hill, IG9

Asking Price £475,000 Leasehold

Council: Epping Forest | Council Tax Band: E | Floor Area: 678.00 sq ft

Bedrooms: 2 | Reception Rooms: 1 | Bathrooms: 1



**CHURCHILL** 

estates





TOTAL FLOOR AREA: 678 sq.ft. (63.0 sq.m.) approx.

White every attempt has been made to ensure the accuracy of the floorgain contained here, measurements of doors, windows, rooms and any other times are approximate and no responsibility is taken for any error, omission or mis-statement. This pain is for illustration purposes only and should be used as such by any prospective purchase. The services, systems and applications show have not been listed and no guarantees.



The Agent has not tested any apparatus ,equipment, fixtures and fittings or services and so cannot verify that they are in working order or fit for the purpose. A buyer is advised to obtain verification from their solicitor or surveyor.

References to the tenure of a property are based on information supplied by the seller. The agent has not had the sight of the title documents. A buyer is advised to obtain verification from their solicitors.



To view call **0208 504 2222** 

Email buckhursthill@churchill-estates.co.uk

















Internally, the property has been kept and maintained to a very good standard offering a spacious entrance hall with plenty of storage, two double bedrooms with built in wardrobes and a sleek and modern family bathroom. The focal point of this apartment