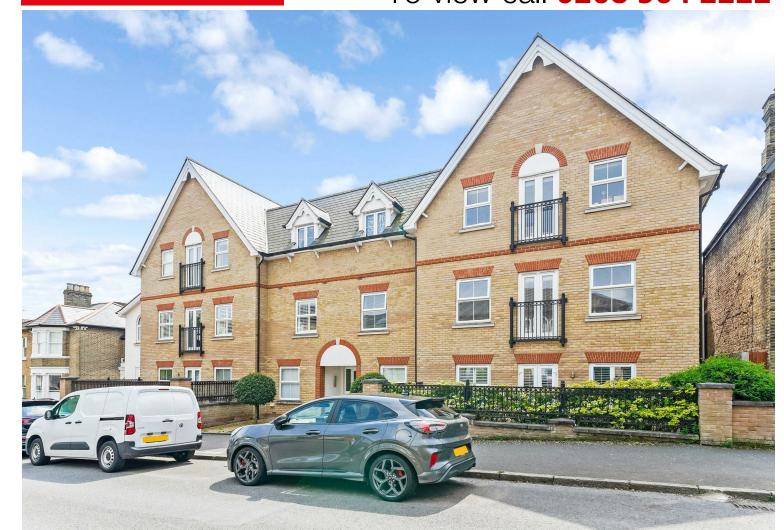

## 152-154 Queens Road, Buckhurst Hill, IG9

Asking Price £475,000 Leasehold

Council: Epping Forest | Council Tax Band: E | Floor Area: 678.00 sq ft

Bedrooms: 2 | Reception Rooms: 1 | Bathrooms: 1

**CHURCHILL** 

To view call **0208 504 2222** 

Email buckhursthill@churchill-estates.co.uk

Internally, the property has been kept and maintained to a very good standard offering a spacious entrance hall with plenty of storage, two double bedrooms with built in wardrobes and a sleek and modern family bathroom. The focal point of this apartment is the open plan living/kitchen/dining room boasting plenty of space and light with patio doors out to your very own south facing balcony. The modern high gloss kitchen offers plenty of cupboard units, integrated appliances and quartz worktops.