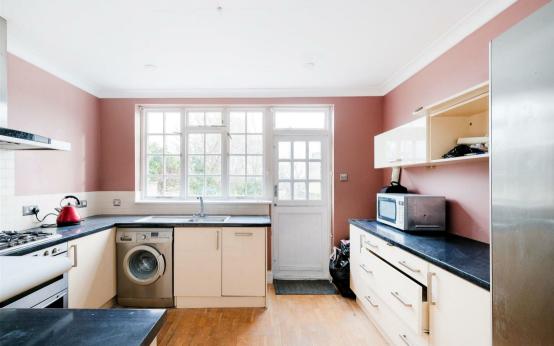

Internally, the ground floor presents a bright and spacious double reception which floods plenty of natural light and is complete with a feature fireplace. A generous size kitchen located to the rear of the house offers plenty of storage, worktop area and provides access to the rear garden which is a good size. The first floor occupies two spacious double bedrooms and a family bathroom boasting both bath and separate shower.