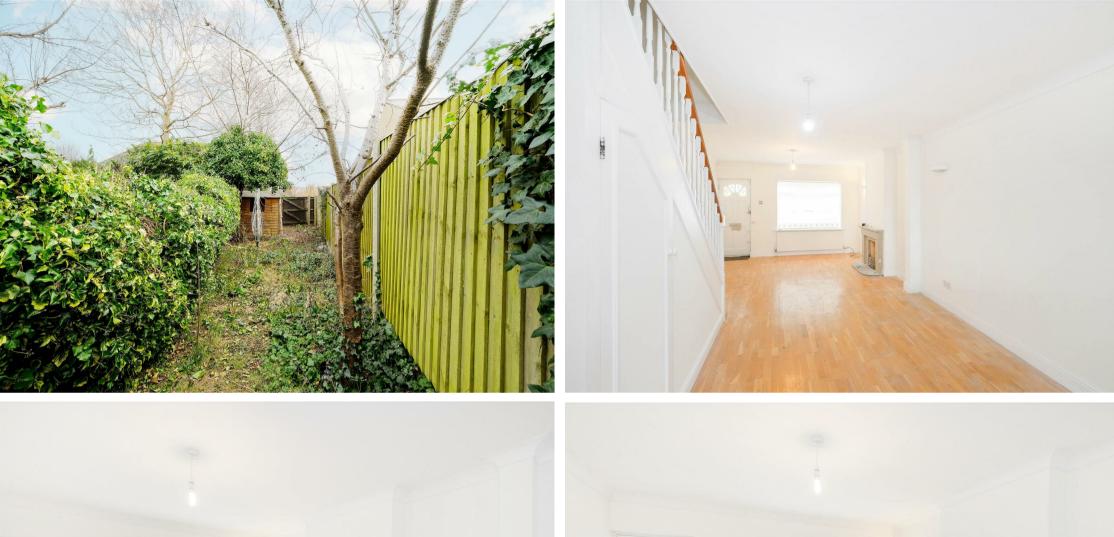

Internally, the ground floor presents a bright and spacious double reception which floods plenty of natural light and is complete with a feature fireplace. A generous size kitchen located to the rear of the house offers plenty of storage, worktop area and provides access to the rear garden which is a good size. The first floor occupies two spacious double bedrooms and a family bathroom boasting both bath and separate shower.

Further benefits include the potential to extend to the rear STPP and is being offered on a chain free basis.

Freehold

EPC Rating - C

Council Tax Band - D

- Guide Price £525,000 £550,000
- Peroid Cottage
- Double Reception
- Chain Free
- Potential to Extend to Rear STPP