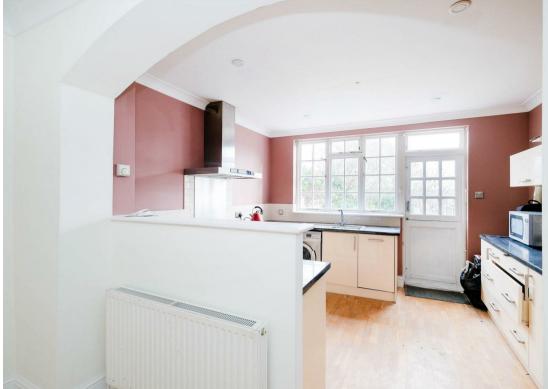

Internally, the ground floor presents a bright and spacious double reception which floods plenty of natural light and is complete with a feature fireplace. A generous size kitchen located to the rear of the house offers plenty of storage, worktop area and provides access to the rear garden which is a good size. The first floor occupies two spacious double bedrooms and a family bathroom boasting both bath and separate shower.