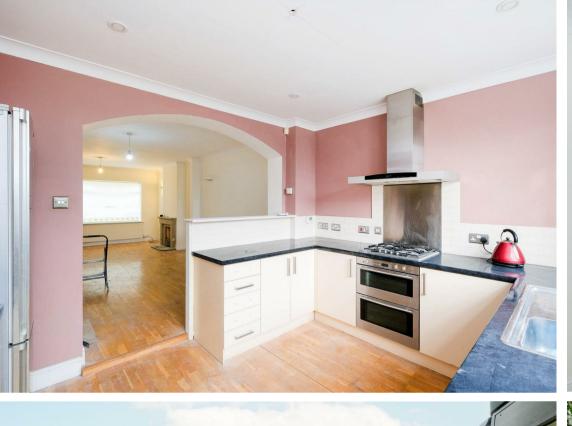

Internally, the ground floor presents a bright and spacious double reception which floods plenty of natural light and is complete with a feature fireplace. A generous size kitchen located to the rear of the house offers plenty of storage, worktop area and provides access to the rear garden which is a good size. The first floor occupies two spacious double bedrooms and a family bathroom boasting both bath and separate shower.