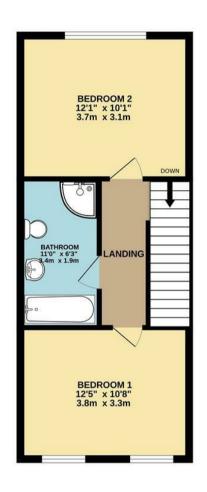

Internally, the ground floor presents a bright and spacious double reception which floods plenty of natural light and is complete with a feature fireplace. A generous size kitchen located to the rear of the house offers plenty of storage, worktop area and provides access to the rear garden which is a good size. The first floor occupies two spacious double bedrooms and a family bathroom boasting both bath and separate shower.

- Two Double Bedrooms
- Short Walk to Buckhurst Hill Station & Amenities
- Bathroom Complete with Separate Shower
- Spacious Kitchen
- Highly Rated Schools Nearby

TOTAL FLOOR AREA: 828sq.ft. (76.9 sq.m.) approx.

Whist every attempt has been made or ensure the accuracy of the floorpian contained here, measurements of doors, windows, rooms and any other items are approximate and no responsibility is taken for any error, prospective purchaser. The services, systems and appliances shown have no been rested and no guarantee as to their operability or efficiency can be given.