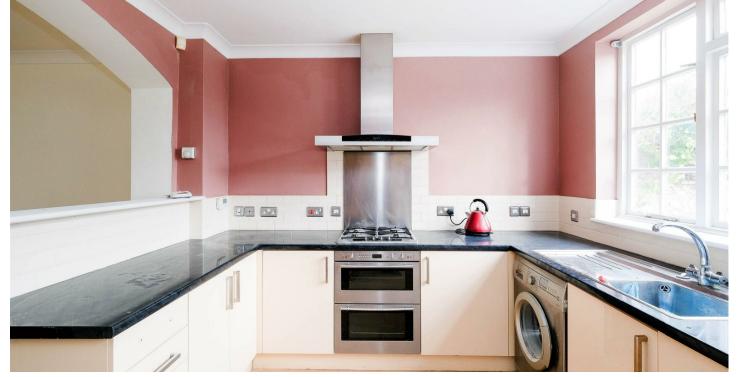

Internally, the ground floor presents a bright and spacious double reception which floods plenty of natural light and is complete with a feature fireplace. A generous size kitchen located to the rear of the house offers plenty of storage, worktop area and provides access to the rear garden which is a good size. The first floor occupies two spacious double bedrooms and a family bathroom boasting both bath and separate shower.