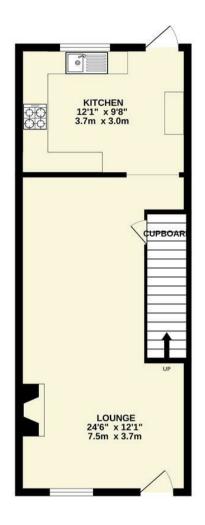

Internally, the ground floor presents a bright and spacious double reception which floods plenty of natural light and is complete with a feature fireplace. A generous size kitchen located to the rear of the house offers plenty of storage, worktop area and provides access to the rear garden which is a good size. The first floor occupies two spacious double bedrooms and a family bathroom boasting both bath and separate shower.

- Two Double Bedrooms
- Short Walk to Buckhurst Hill Station & Amenities
- Bathroom Complete with Separate Shower
- Spacious Kitchen
- Highly Rated Schools Nearby

TOTAL FLOOR AREA: 828sq.ft. (76.9 sq.m.) approx.

Whist every attempt has been made or ensure the accuracy of the floorpian contained here, measurements of doors, windows, rooms and any other items are approximate and no responsibility is taken for any error, prospective purchaser. The services, systems and appliances shown have no been rested and no guarantee as to their operability or efficiency can be given.