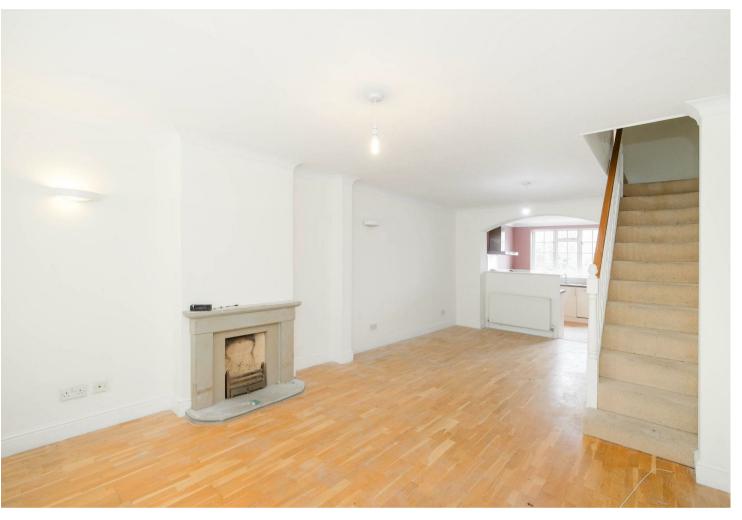

Internally, the ground floor presents a bright and spacious double reception which floods plenty of natural light and is complete with a feature fireplace. A generous size kitchen located to the rear of the house offers plenty of storage, worktop area and provides access to the rear garden which is a good size. The first floor occupies two spacious double bedrooms and a family bathroom boasting both bath and separate shower.