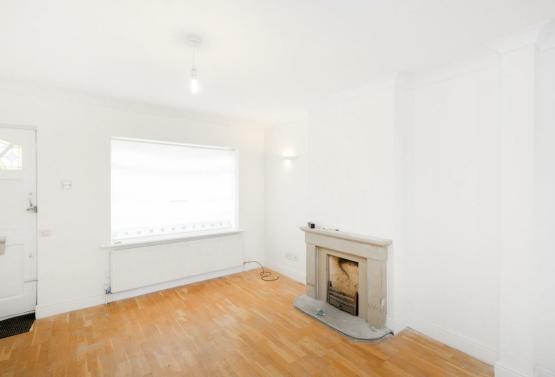

Internally, the ground floor presents a bright and spacious double reception which floods plenty of natural light and is complete with a feature fireplace. A generous size kitchen located to the rear of the house offers plenty of storage, worktop area and provides access to the rear garden which is a good size. The first floor occupies two spacious double bedrooms and a family bathroom boasting both bath and separate shower.

Further benefits include the potential to extend to the rear STPP and is being offered on a chain free basis.

Freehold

EPC Rating - C

Council Tax Band - D

- Guide Price £525,000 £550,000
- Peroid Cottage
- Double Reception
- Chain Free
- Potential to Extend to Rear STPP