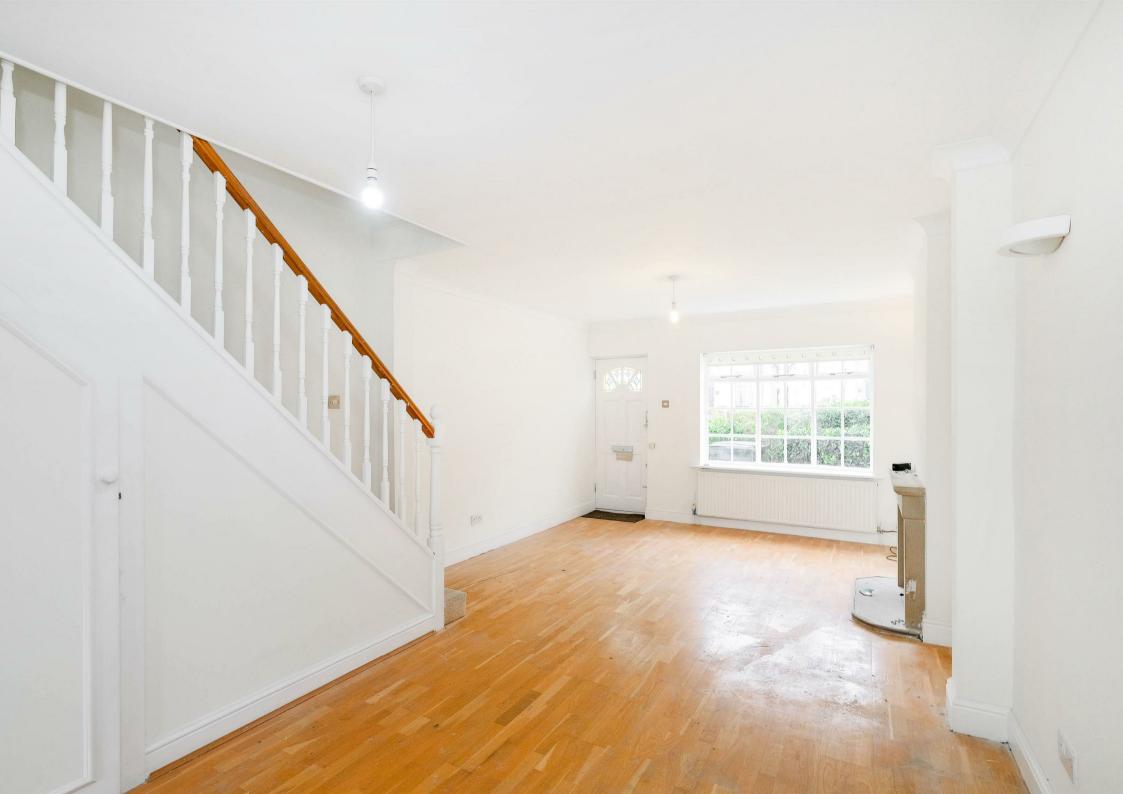

Internally, the ground floor presents a bright and spacious double reception which floods plenty of natural light and is complete with a feature fireplace. A generous size kitchen located to the rear of the house offers plenty of storage, worktop area and provides access to the rear garden which is a good size. The first floor occupies two spacious double bedrooms and a family bathroom boasting both bath and separate shower.