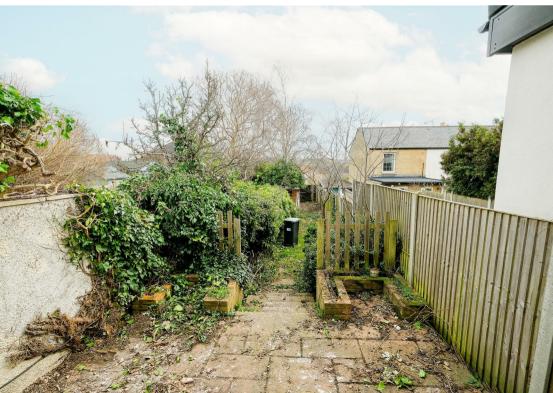

Internally, the ground floor presents a bright and spacious double reception which floods plenty of natural light and is complete with a feature fireplace. A generous size kitchen located to the rear of the house offers plenty of storage, worktop area and provides access to the rear garden which is a good size. The first floor occupies two spacious double bedrooms and a family bathroom boasting both bath and separate shower.