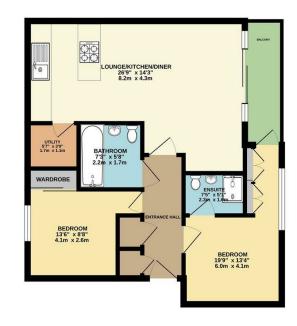

SECOND FLOOR 807 sq.ft. (75.0 sq.m.) approx.

Leasehold
Lease term remaining - 108
years
Ground Rent £250 per annum
Service Charge £3400
approx. Per annum
EPC Rating B

The Agent has not tested any apparatus, equipment, fixtures and fittings or services and so cannot verify that they are in working order or fit for the purpose. A buyer is advised to obtain verification from their solicitor or surveyor.

Boasting just over 800sqft the property offers spacious accommodation throughout and plenty of natural light. Perfect for entertaining is an open plan living/kitchen/dining room complete with a modern fitted kitchen, utility cupboard and your own private balcony. Both double bedrooms are generous in size complete with built in storage, with the master bedroom benefitting from a modern shower ensuite and secondary access to the private balcony. Also accessed via the welcoming entrance hall are two storage cupboards and a family size bathroom. Further benefits include lift access, private allocated parking, video entry system and is being offered on a chain free basis.