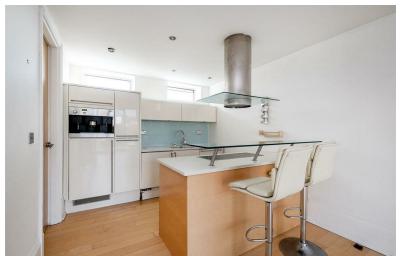

Boasting just over 800sqft the property offers spacious accommodation throughout and plenty of natural light. Perfect for entertaining is an open plan living/kitchen/dining room complete with a modern fitted kitchen, utility cupboard and your own private balcony. Both double bedrooms are generous in size complete with built in storage, with the master bedroom benefitting from a modern shower ensuite and secondary access to the private balcony. Also accessed via the welcoming entrance hall are two storage cupboards and a family size bathroom. Further benefits include lift access, private allocated parking, video entry system and is being offered on a chain free basis.