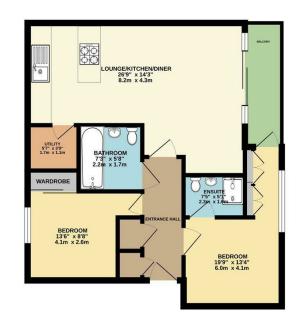

SECOND FLOOR 807 sq.ft. (75.0 sq.m.) approx.

Leasehold
Lease term remaining - 108
years
Ground Rent £250 per annum
Service Charge £3400
approx. Per annum
EPC Rating B

The Agent has not tested any apparatus ,equipment, fixtures and fittings or services and so cannot verify that they are in working order or fit for the purpose. A buyer is advised to obtain verification from their solicitor or surveyor.

Boasting just over 800sqft the property offers spacious accommodation throughout and plenty of natural light. Perfect for entertaining is an open plan living/kitchen/dining room complete with a modern fitted kitchen, utility cupboard and your own private balcony. Both double bedrooms are generous in size complete with built in storage, with the master bedroom benefitting from a modern shower ensuite and secondary access to the private balcony. Also accessed via the welcoming entrance hall are two storage cupboards and a family size bathroom. Further benefits include lift access, private allocated parking, video entry system and is being offered on a chain free basis.