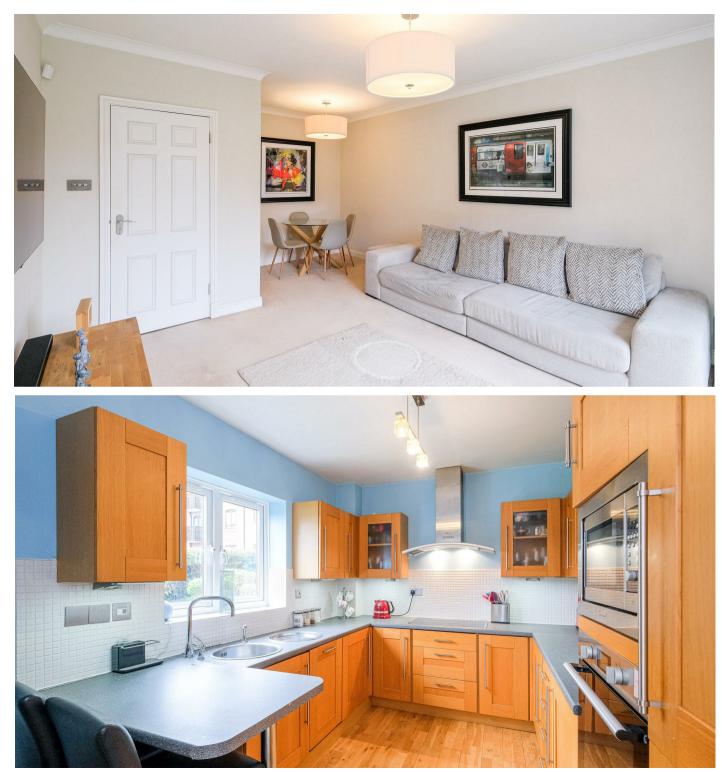

This property boasts two double bedrooms with the master benefiting from a shower en-suite, a separate family bathroom, fully integrated kitchen and a spacious living room which has direct access to the garden. further benefits include 1x allocated parking space, ample storage, new UPVC double glazing and a new megaflo system.