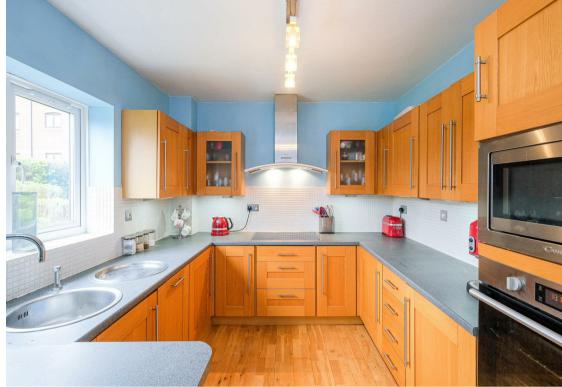

This property boasts two double bedrooms with the master benefiting from a shower en-suite, a separate family bathroom, fully integrated kitchen and a spacious living room which has direct access to the garden. further benefits include 1x allocated parking space, ample storage, new UPVC double glazing and a new megaflo system.