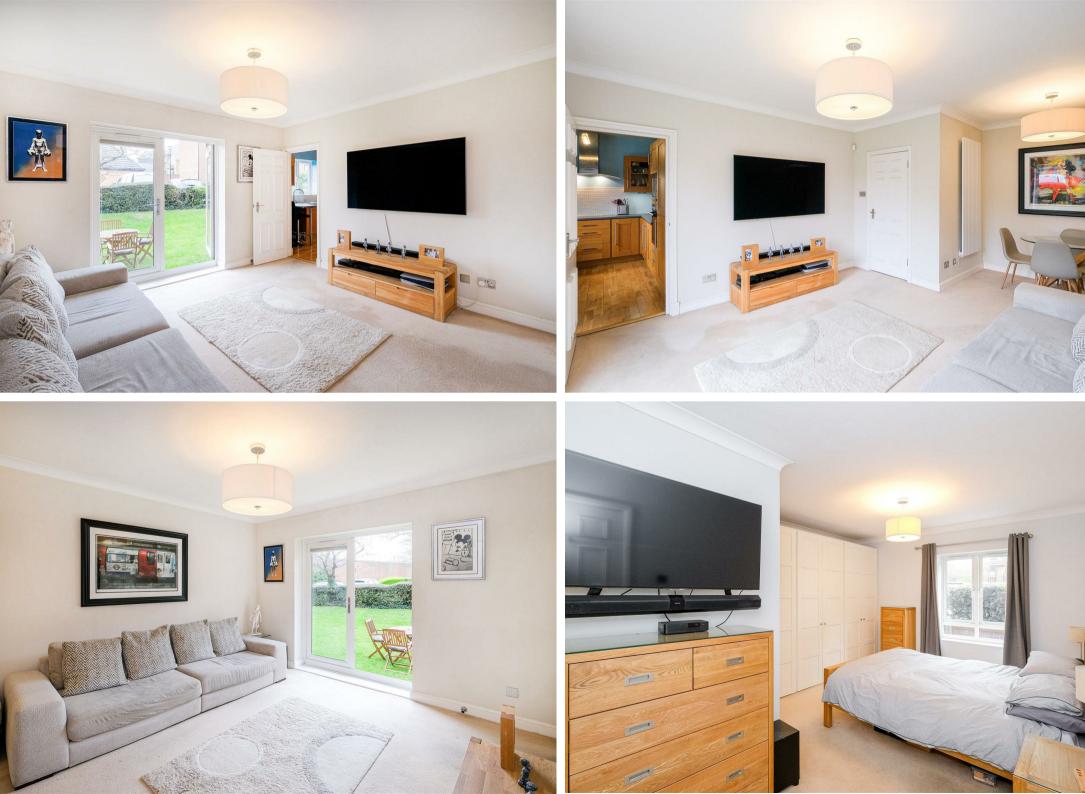

This property boasts two double bedrooms with the master benefiting from a shower en-suite, a separate family bathroom, fully integrated kitchen and a spacious living room which has direct access to the garden. further benefits include 1x allocated parking space, ample storage, new UPVC double glazing and a new megaflo system.