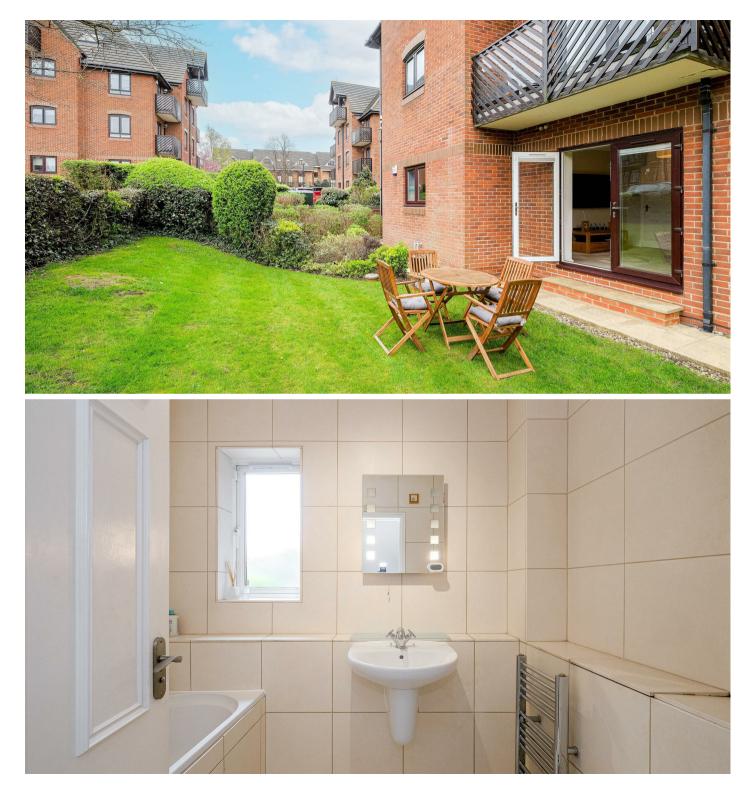

Bathrooms: 2

Situated in the prestigious grounds of Boleyn Court we are pleased to present this spacious two double bedroom, ground floor apartment. This property is only a short 0.6 mile walk to Queens Road here you will find a variety of amenities including Waitrose, cafes, boutiques and many more independent retail shops. There are transport links within easy access for the ease of commuters - the M11 and M25, Buckhurst Hill Central Line and bus routes are all close by. The area is particularly known for its highly rated Primary and Secondary schools. There many things to do in Buckhurst Hill, one of our favourites is exploring Epping Forest and Knighton Woods just a short walk from your front door.

This property boasts two double bedrooms with the master benefiting from a shower en-suite, a separate family bathroom, fully integrated kitchen and a spacious living room which has direct access to the garden. further benefits include 1x allocated parking space, ample storage, new UPVC double glazing and a new megaflo system.

Boleyn Court is a secure, gated development with a concierge, additionally there is a entry phone system.
There are immaculate communal gardens, maintained to a high standard with tennis courts and a BBQ area. There is also a visitors car park.
Service charge: £2304pa | Lease: 90 years remaining | Ground rent: £190pa |