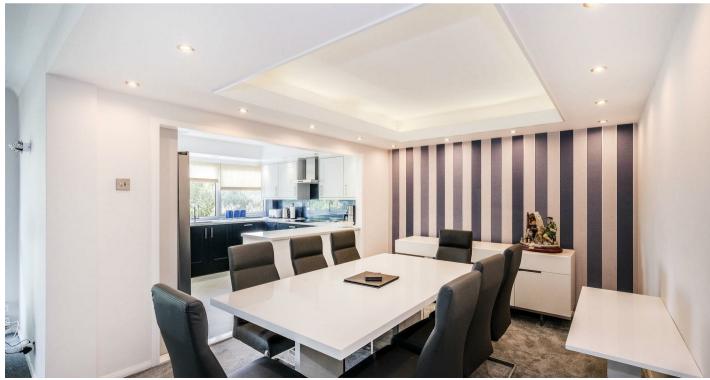

This well maintained apartment is located on the 2nd floor, accessed through the communal entrance you can reach the front door via lift or stairs. On entrance you are welcomed through to a spacious hallway into the sizeable open plan living/dining room which boasts plenty of natural light throughout and benefits from having direct access onto your own, private balcony. Following through the dining area you have a modern fitted kitchen complete with integrated appliances that offers ample cupboard space and worktop areas. This property also offers two double bedrooms which have built in wardrobes, a family bathroom and separate shower and a utility room.