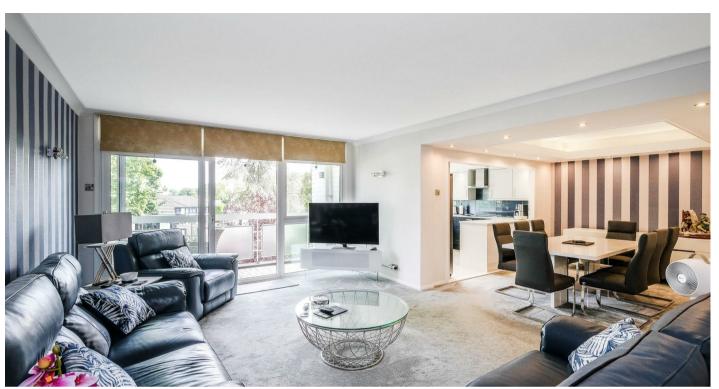

This well maintained apartment is located on the 2nd floor, accessed through the communal entrance you can reach the front door via lift or stairs. On entrance you are welcomed through to a spacious hallway into the sizeable open plan living/dining room which boasts plenty of natural light throughout and benefits from having direct access onto your own, private balcony. Following through the dining area you have a modern fitted kitchen complete with integrated appliances that offers ample cupboard space and worktop areas. This property also offers two double bedrooms which have built in wardrobes, a family bathroom and separate shower and a utility room.