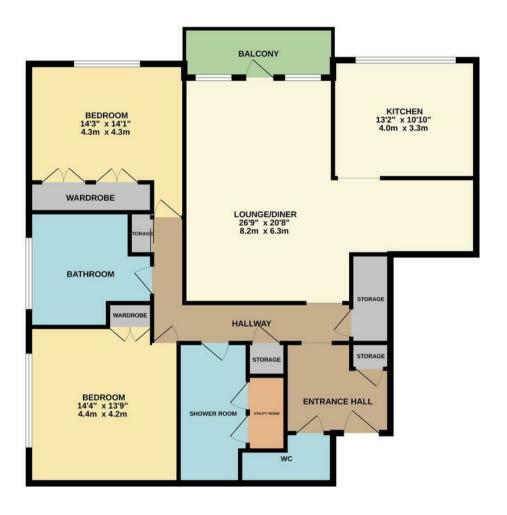

## SECOND FLOOR 1550 sq.ft. (144.0 sq.m.) approx.

TOTAL FLOOR AREA: 1550sq.ft. (144.0 sq.m.) approx.

Whist every attempt has been made to ensure the accuracy of the floorpian contained here, measurements of abors, windows, sooms and any other items are approximate not on responsibility in taken the any energy commission or man science. This pile is not influentinely proposed only and bould be tuded as out on by any prospective purchaser. The share science is not approximately and the state of the state o