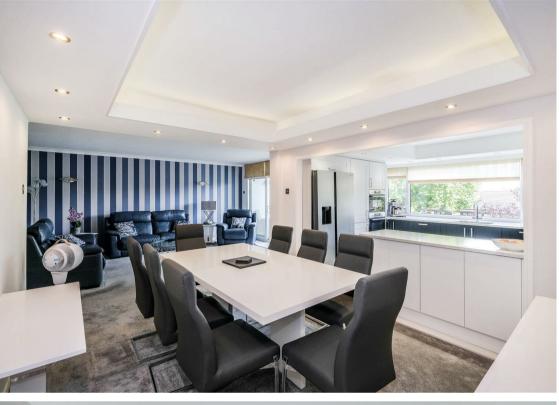

This well maintained apartment is located on the 2nd floor, accessed through the communal entrance you can reach the front door via lift or stairs. On entrance you are welcomed through to a spacious hallway into the sizeable open plan living/dining room which boasts plenty of natural light throughout and benefits from having direct access onto your own, private balcony. Following through the dining area you have a modern fitted kitchen complete with integrated appliances that offers ample cupboard space and worktop areas. This property also offers two double bedrooms which have built in wardrobes, a family bathroom and separate shower and a utility room.