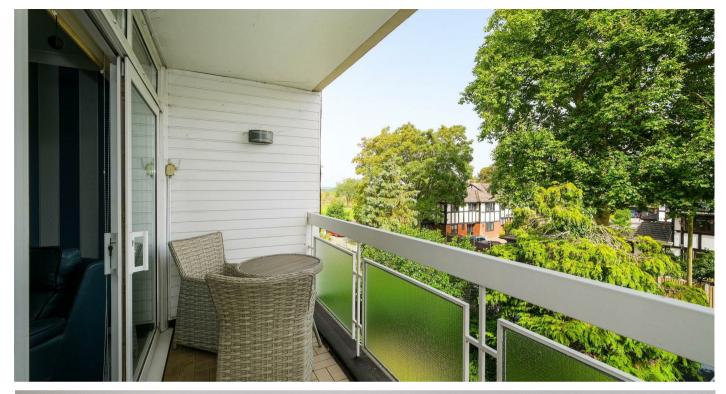

This well maintained apartment is located on the 2nd floor, accessed through the communal entrance you can reach the front door via lift or stairs. On entrance you are welcomed through to a spacious hallway into the sizeable open plan living/dining room which boasts plenty of natural light throughout and benefits from having direct access onto your own, private balcony. Following through the dining area you have a modern fitted kitchen complete with integrated appliances that offers ample cupboard space and worktop areas. This property also offers two double bedrooms which have built in wardrobes, a family bathroom and separate shower and a utility room.