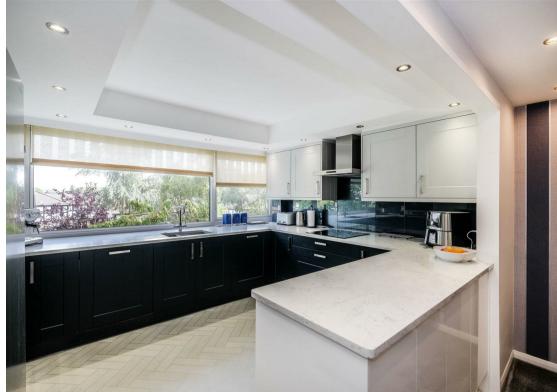

This well maintained apartment is located on the 2nd floor, accessed through the communal entrance you can reach the front door via lift or stairs. On entrance you are welcomed through to a spacious hallway into the sizeable open plan living/dining room which boasts plenty of natural light throughout and benefits from having direct access onto your own, private balcony. Following through the dining area you have a modern fitted kitchen complete with integrated appliances that offers ample cupboard space and worktop areas. This property also offers two double bedrooms which have built in wardrobes, a family bathroom and separate shower and a utility room.