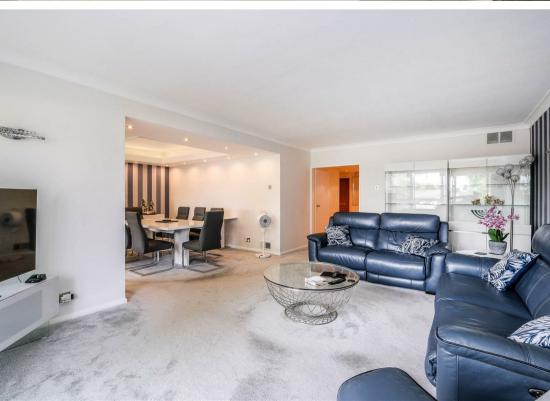

This well maintained apartment is located on the 2nd floor, accessed through the communal entrance you can reach the front door via lift or stairs. On entrance you are welcomed through to a spacious hallway into the sizeable open plan living/dining room which boasts plenty of natural light throughout and benefits from having direct access onto your own, private balcony. Following through the dining area you have a modern fitted kitchen complete with integrated appliances that offers ample cupboard space and worktop areas. This property also offers two double bedrooms which have built in wardrobes, a family bathroom and separate shower and a utility room.