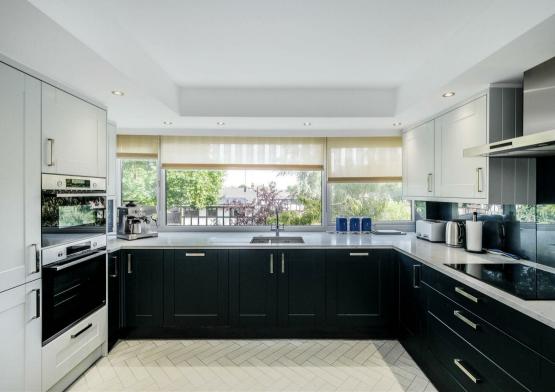

This well maintained apartment is located on the 2nd floor, accessed through the communal entrance you can reach the front door via lift or stairs. On entrance you are welcomed through to a spacious hallway into the sizeable open plan living/dining room which boasts plenty of natural light throughout and benefits from having direct access onto your own, private balcony. Following through the dining area you have a modern fitted kitchen complete with integrated appliances that offers ample cupboard space and worktop areas. This property also offers two double bedrooms which have built in wardrobes, a family bathroom and separate shower and a utility room.