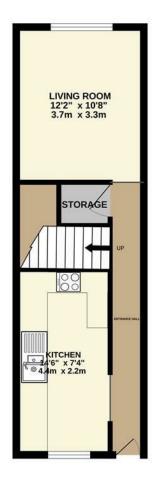

GROUND FLOOR
 1ST FLOOR

 334 sq.ft. (31.0 sq.m.) approx.
 376 sq.ft. (34.9 sq.m.) approx.

TOTAL FLOOR AREA: 785sq.ft. (72.9 sq.m.) approx.

Whist every attempt has been made to ensure the accuracy of the floopigation contained here, measurements of doors, windows, rooms and any other terms are approximate and no responsibility is taken for any entro, omission or mis-statement. This plan is for illustrative purposes only and floolid be used as such by any prospective purchaser. The services, systems and appliances shown have not been tested and no guarantee as the services of th