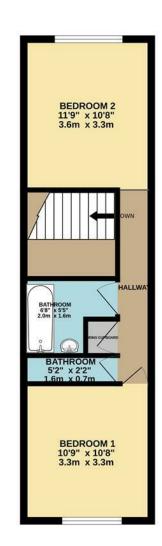

GROUND FLOOR
 1ST FLOOR

 334 sq.ft. (31.0 sq.m.) approx.
 376 sq.ft. (34.9 sq.m.) approx.

TOTAL FLOOR AREA: 785sq.ft. (72.9 sq.m.) approx.

Whist every attempt has been made to ensure the accuracy of the floopigation contained here, measurements of doors, windows, rooms and any other terms are approximate and no responsibility is taken for any entro, omission or mis-statement. This plan is for illustrative purposes only and floolid be used as such by any prospective purchaser. The services, systems and appliances shown have not been tested and no guarantee as the services of th