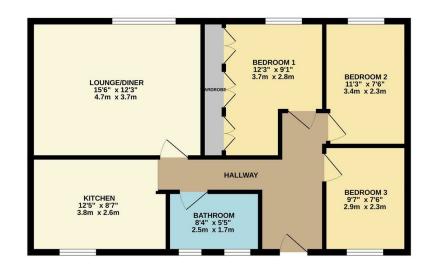

GROUND FLOOR 796 sq.ft. (74.0 sq.m.) approx.

TOTAL FLOOR AREA: 796 sq.ft. (74.0 sq.m.) approx.
Whilst every attempt has been made to ensure the accuracy of the floorplan contained here, measurements of doors, windows, rooms and any other items are approximate and no responsibility is taken for any error, omision or mit-statement. This plan is for illustrative purposes only and should be used as such by any proposeche purchase. The searches, upper an address plant posts of the search to the search of the

Council: Redbridge | Council Tax Band: B | Floor Area: 796.00 sq ft

The Agent has not tested any apparatus ,equipment, fixtures and fittings or services and so cannot verify that they are in working order or fit for the purpose. A buyer is advised to obtain verification from their solicitor or surveyor.