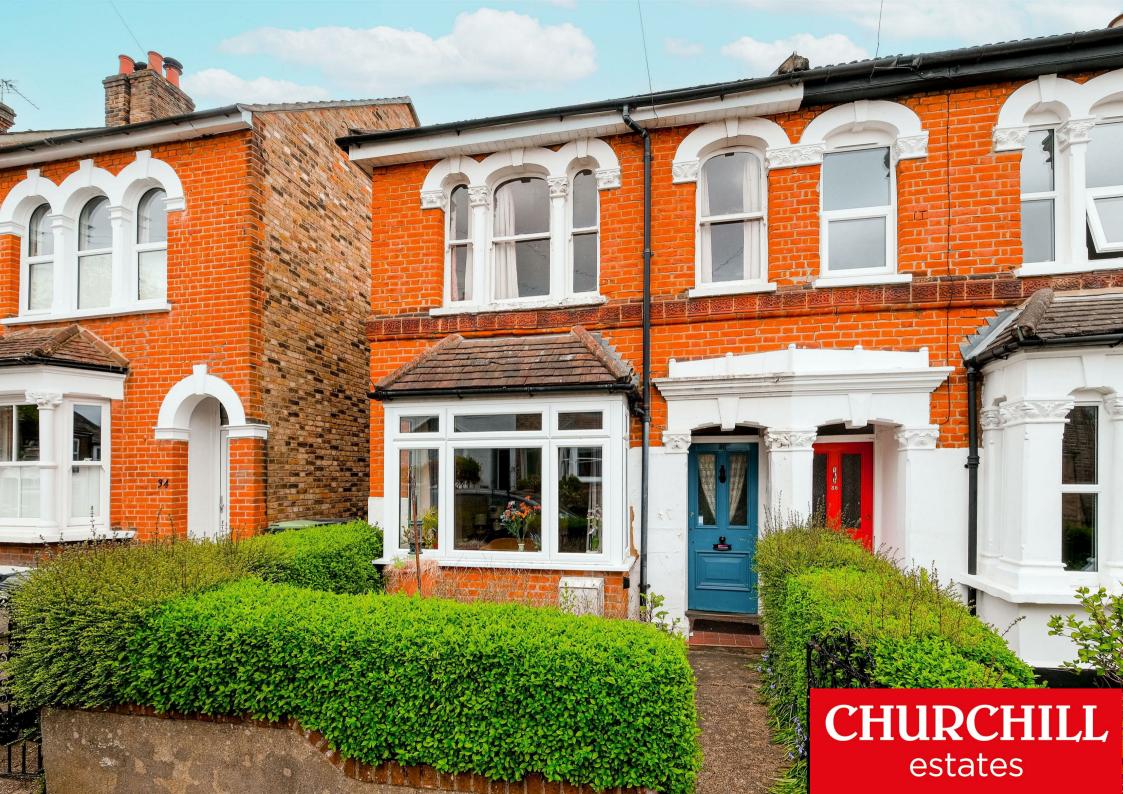

Situated on the extremely sought after Hills
Road is this brick fronted semi-detached
Victorian home. You will find, just a stones
throw away the village green & duck pond. Also
near by is Buckhurst Hill's Queens Road,
boasting an array of boutique shops, cafes and
Waitrose supermarket together with the Central
Line Station with its direct links into the City and
West End.

Being offered on a chain free basis the property provides a perfect blank canvas for anyone looking to make a home 'their own', whilst still retaining many of its original features including feature fire places, cornicing and ceiling roses. The ground floor comprises of a front reception complete with bay window, separate dining room and in addition, a breakfast room which leads into the kitchen. Following to the rear of the property a bathroom and separate WC is accessed via the internal lobby, which also gives access to a large south facing garden. The garden incorporates a garage to the rear which is accessed via a neighbouring road. The first floor boasts three spacious double bedrooms.

> Freehold Council tax E EPC rating E

- Victorian Home
- Garage
- South Facing Garden
- Chain Free
- Lots of potential

- Three Bedrooms
- Original Features Throughout
- Sought After Location
- 0.7 miles From Buckhurst Hill Central Line Station
- Highly Regarded State & Private Schools Close by