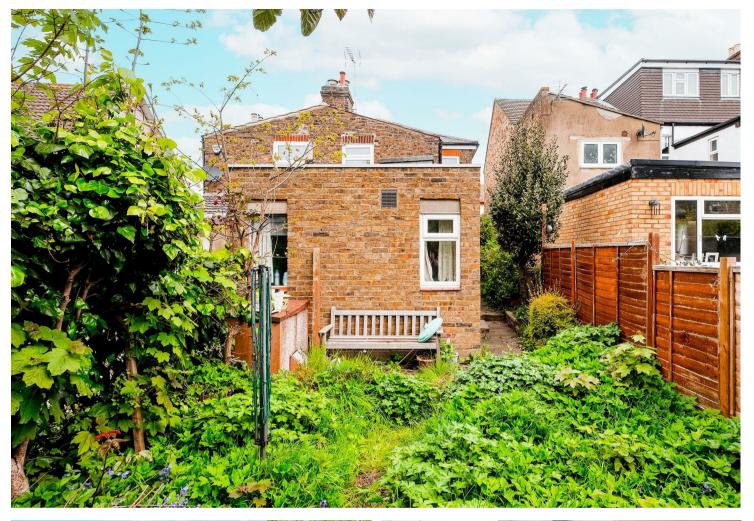

Being offered on a chain free basis the property provides a perfect blank canvas for anyone looking to make a home 'their own', whilst still retaining many of its original features including feature fire places, cornicing and ceiling roses. The ground floor comprises of a front reception complete with bay window, separate dining room and in addition, a breakfast room which leads into the kitchen. Following to the rear of the property a bathroom and separate WC is accessed via the internal lobby, which also gives access to a large south facing garden. The garden incorporates a garage to the rear which is accessed via a neighbouring road. The first floor boasts three spacious double bedrooms.