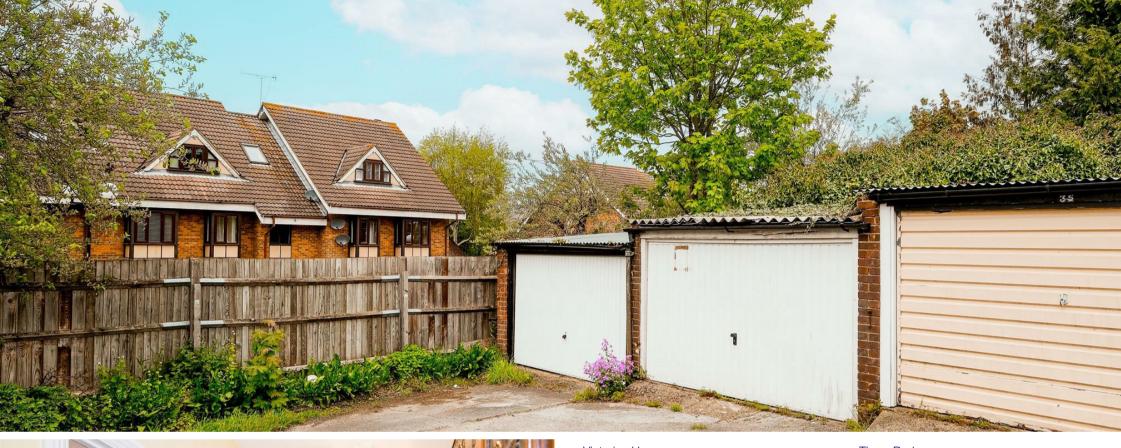

Being offered on a chain free basis the property provides a perfect blank canvas for anyone looking to make a home 'their own', whilst still retaining many of its original features including feature fire places, cornicing and ceiling roses. The ground floor comprises of a front reception complete with bay window, separate dining room and in addition, a breakfast room which leads into the kitchen. Following to the rear of the property a bathroom and separate WC is accessed via the internal lobby, which also gives access to a large south facing garden. The garden incorporates a garage to the rear which is accessed via a neighbouring road. The first floor boasts three spacious double bedrooms.

> Freehold Council tax E EPC rating E

- Victorian Home
- Garage
- South Facing Garden
- Chain Free
- Lots of potential

- Three Bedrooms
- Original Features Throughout
- Sought After Location
- 0.7 miles From Buckhurst Hill Central Line Station
- Highly Regarded State & Private Schools Close by