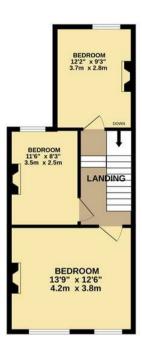

GARAGE GROUND FLOOR 1ST FLOOR (23 sq.m.) approx. (22 sq.m.) approx.

TOTAL FLOOR AREA: 1044sq.ft. (97.0 sq.m.) approx.

Whist every altering has been made to ensure the accuracy of the floorpian contained here, measurements of doors, windows, rooms and any other tierns are approximate and no responsibility is taken for any error, prospective purchaser. The services, systems and applicances shown have been tested and no guarantee as to their operability of efficiency can be given.