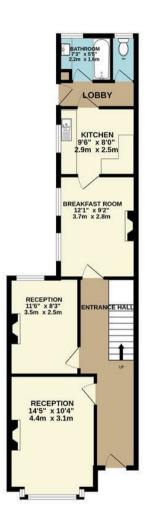

GARAGE GROUND FLOOR 1ST FLOOR (23 sq.m.) approx. (22 sq.m.) approx.

TOTAL FLOOR AREA: 1044sq.ft. (97.0 sq.m.) approx.

Whist every altering has been made to ensure the accuracy of the floorpian contained here, measurements of doors, windows, rooms and any other tierns are approximate and no responsibility is taken for any error, prospective purchaser. The services, systems and applicances shown have been tested and no guarantee as to their operability of efficiency can be given.