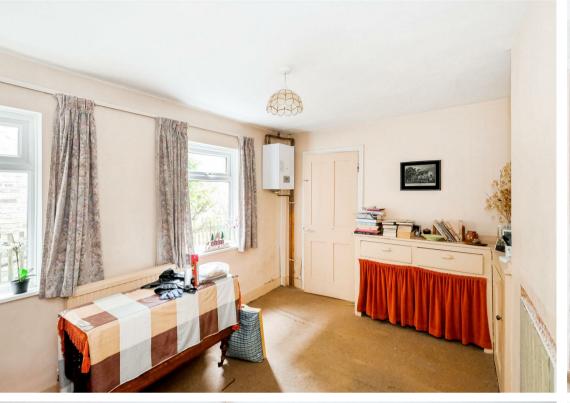

Being offered on a chain free basis the property provides a perfect blank canvas for anyone looking to make a home 'their own', whilst still retaining many of its original features including feature fire places, cornicing and ceiling roses. The ground floor comprises of a front reception complete with bay window, separate dining room and in addition, a breakfast room which leads into the kitchen. Following to the rear of the property a bathroom and separate WC is accessed via the internal lobby, which also gives access to a large south facing garden. The garden incorporates a garage to the rear which is accessed via a neighbouring road. The first floor boasts three spacious double bedrooms.