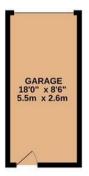

GARAGE GROUND FLOOR 1ST FLOOR (23 sq.m.) approx. (22 sq.m.) approx.

TOTAL FLOOR AREA: 1044sq.ft. (97.0 sq.m.) approx.

Whist every altering has been made to ensure the accuracy of the floorpian contained here, measurements of doors, windows, rooms and any other tierns are approximate and no responsibility is taken for any error, prospective purchaser. The services, systems and applicances shown have been tested and no guarantee as to their operability of efficiency can be given.