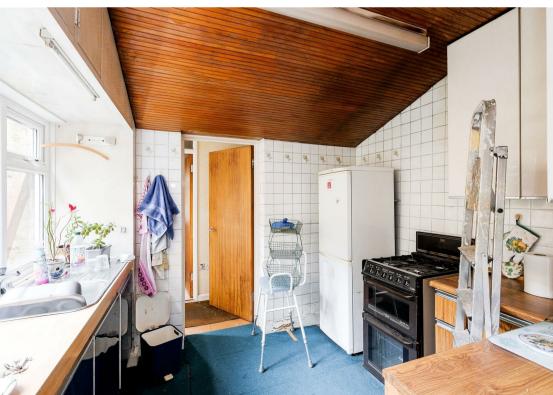

Being offered on a chain free basis the property provides a perfect blank canvas for anyone looking to make a home 'their own', whilst still retaining many of its original features including feature fire places, cornicing and ceiling roses. The ground floor comprises of a front reception complete with bay window, separate dining room and in addition, a breakfast room which leads into the kitchen. Following to the rear of the property a bathroom and separate WC is accessed via the internal lobby, which also gives access to a large south facing garden. The garden incorporates a garage to the rear which is accessed via a neighbouring road. The first floor boasts three spacious double bedrooms.