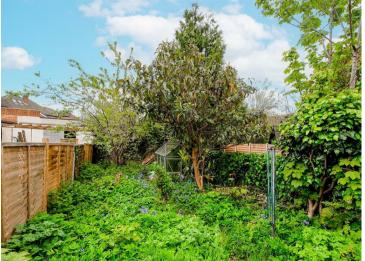

Being offered on a chain free basis the property provides a perfect blank canvas for anyone looking to make a home 'their own', whilst still retaining many of its original features including feature fire places, cornicing and ceiling roses. The ground floor comprises of a front reception complete with bay window, separate dining room and in addition, a breakfast room which leads into the kitchen. Following to the rear of the property a bathroom and separate WC is accessed via the internal lobby, which also gives access to a large south facing garden. The garden incorporates a garage to the rear which is accessed via a neighbouring road. The first floor boasts three spacious double bedrooms.

> Freehold Council tax E EPC rating E

- Victorian Home
- Garage
- South Facing Garden
- Chain Free
- Lots of potential

- Three Bedrooms
- Original Features Throughout
- Sought After Location
- 0.7 miles From Buckhurst Hill Central Line Station
- Highly Regarded State & Private Schools Close by