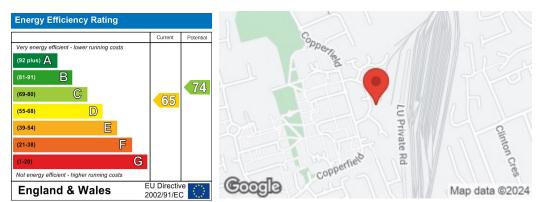

5 weeks' deposit: £ 1846

Council Tax band: B

EPC rating: D

Minimum 12 months' let

The Agent has not tested any apparatus , equipment, fixtures and fittings or services and so cannot verify that they are in working order or fit for the purpose. A buyer is advised to obtain verification from their solicitor or surveyor. References to the tenure of a property are based on information supplied by the seller. The agent has not had the sight of the title documents. A buyer is advised to obtain verification

from their solicitors.

5 weeks' deposit: £ 1846 Council Tax band: B EPC rating: D Minimum 12 months' let