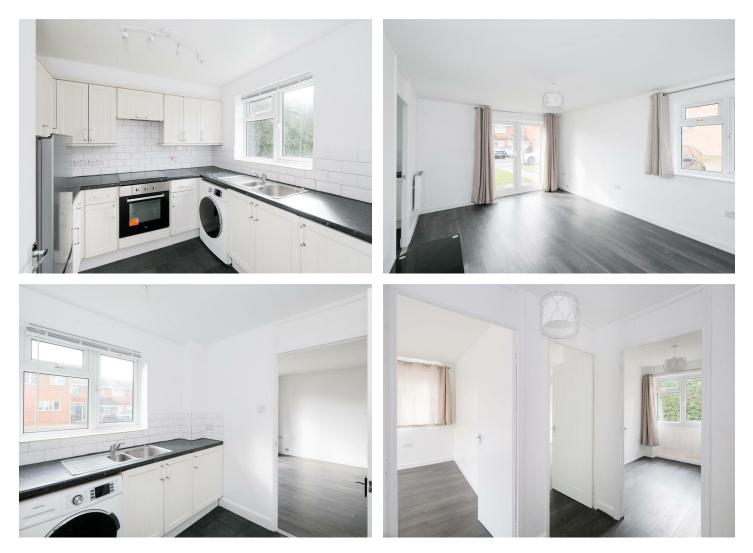

## Trotwood, Chigwell, IG7 5JP £1,600 Per Month

To view call **0208 504 2222** Email buckhursthill@churchill-estates.co.uk

This ideal rental property has just been redecorated throughout, is situated in Chigwell and features a large lounge, two double bedrooms, separate kitchen and main bathroom. Electric heating. The property is situated 0.4 miles (Approx. 6 minute walk) to Hainault central line station, with direct access to Stratford (Westfield shopping and the Olympic Park) and onto The City and West End of London, good vehicular access to the M11 and M25. There is also the added benefit of having great primary and secondary schools close by. The property is offered unfurnished. Parking available.