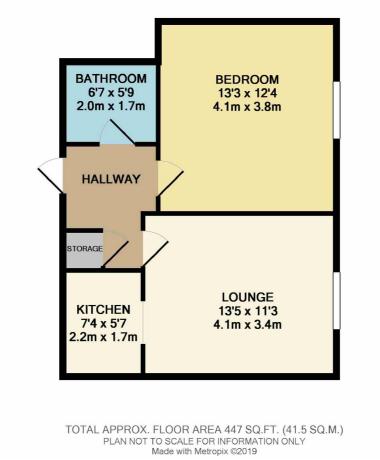

Albert Road, Buckhurst Hill, IG9 6EF Guide price £175,000 Leasehold

Guide Price: £175, 000 - £185,000

As the vendors sole agents Churchill estates are delighted to offer for sale this one bedroom first floor retirement flat. This flat is conveniently located close to all Buckhurst hill's shopping and transport facilities. Regency lodge has excellent communal facilities, lift and house manager. The property itself has double glazing, fitted kitchen and bathroom with no onward chain early inspection is advised.