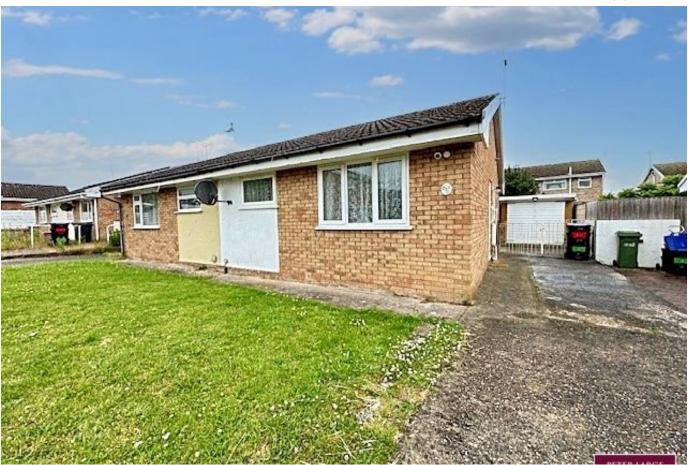

## Lon Islwyn, Prestatyn, Denbighshire LL19 8HQ

£135,000 Page 2 Land 1

**NO FORWARD CHAIN** - This semi detached bungalow is well presented throughout with a neutral decoration and newly fitted carpets. Having a spacious lounge/diner, kitchen, two bedrooms and bathroom. The property benefits from gas fired central heating, Garage, driveway and an enclosed rear garden. Bus stops are nearby to both Rhyl and Prestatyn

## **Key Features**

- SEMI DETACHED BUNGALOW
- BUS SERVICE RUNS NEARBY
- TWO BEDROOMS
- DRIVEWAY & GARAGE
- FREEHOLD

- POPULAR RESIDENTIAL LOCATION
- LOCAL CONVENIENCE STORE
- SPACIOUS LOUNGE/DINER
- ENCLOSED REAR GARDEN
- EPC C COUNCIL TAX C