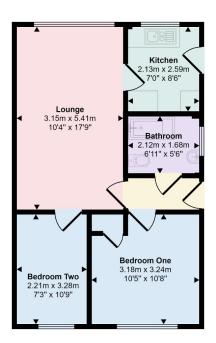

Approx Gross Internal Area 49 sq m / 523 sq ft

Floorplan

This floorplan is only for illustrative purposes and is not to scale. Measurements of rooms, doors, windows, and any items are approximate and no responsibility is taken for any error, omission or mis-statement. Icons of items such as bathroom suites are representations only and may not look like the real items. Made with Made Snappy 360.