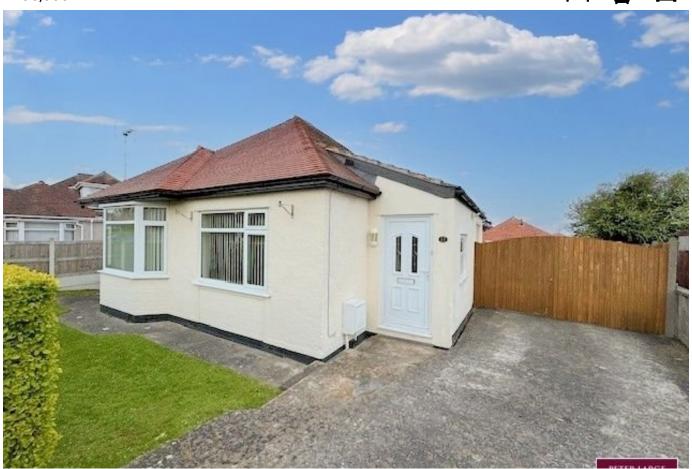

## 22 St Annes Avenue Prestatyn LL19 8BL

£235,000 Page 2 Land 1

This well presented detached bungalow has been modernised and improved by the current owner and provides a open plan kitchen/diner, lounge, two double bedrooms and well appointed shower room. Having off road parking with lawn gardens to both front and rear. Benefitting from gas fired heating and double glazing the property is suited to the retirement market and early viewing is highly recommended.

## **Key Features**

- WELL PRESENTED
- TWO BEDROOMS
- SHOWER OOM
- OFF ROAD PARKING
- · COUNCIL TAX BAND C

- DETACHED BUNGALOW
- MODERN KITCHEN/DINER
- ATTRACTIVE GARDENS
- FREEHOLD
- · EPC -tbc

Approx Gross Internal Area 58 sq m / 628 sq ft