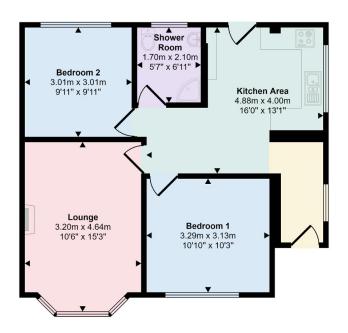

## **Key Features**

- WELL PRESENTED
- TWO BEDROOMS
- SHOWER OOM
- OFF ROAD PARKING
- · COUNCIL TAX BAND C

- DETACHED BUNGALOW
- MODERN KITCHEN/DINER
- ATTRACTIVE GARDENS
- FREEHOLD
- · EPC -tbc

Approx Gross Internal Area 58 sq m / 628 sq ft

Floorplan

This floorplan is only for illustrative purposes and is not to scale. Measurements of rooms, doors, windows, and any items are approximate and no responsibility is taken for any error, omission or mis-statement. Icons of items such as bathroom suites are representations only and may not look like the real items. Made with Made Snappy 360.