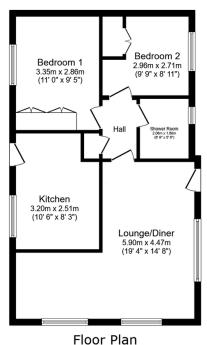

Floor area 62.3 sq.m. (671 sq.ft.)

Total floor area: 62.3 sq.m. (671 sq.ft.)

This floor plan is for illustrative purposes only. It is not drawn to scale. Any measurements, floor areas (including any total floor area), openings and orientations are approximate. No details are guaranteed, they cannot be relied upon for any purpose and do not form any part of any agreement. No liability is taken for any error, omission or misstatement. A party must rely upon its own inspection(s). Powered by www.Propertybox.lo