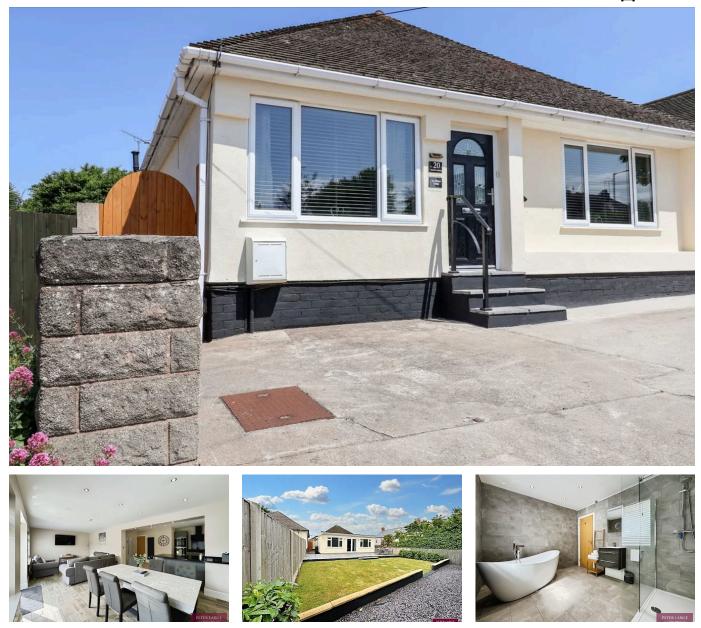

## Sea Breeze Cottage, 20 Ffordd Pendyffryn, Prestatyn, Denbighshire LL19 9DG

PETER LARGE

– ESTATE AGENTS ———

£310,000

🍋 3 🕒 2 🚘 1

**NO FORWARD CHAIN -** This well presented and extended detached three bedroom bungalow is situated within close proximity to the main High Street, walking distance of the main line train station, award winning coastline, championship links golf course and a popular Retail Park. The property can be described as 'ready to walk-into' with spacious open plan living/dining accommodation with a modern kitchen with built-in appliances, a luxury four piece family bathroom, king size master bedroom with en-suite shower room, two further double bedrooms, driveway providing off road parking and a good size enclosed landscaped rear garden.

## **Key Features**

- CLOSE PROXIMITY TO TOWN
- SPACIOUS OPEN PLAN LIVING/DINING ACCOMMODATION
- ENSUITE SHOWER ROOM & LUXURY BATHROOM
- ENCLOSED LANDSCAPED REAR GARDEN
- FREEHOLD

- WELL PRESENTED THROUGHOUT
- THREE DOUBLE BEDROOMS
- OFF ROAD PARKING
- VIEWING IS ESSENTIAL
- EPC D COUNCIL TAX C