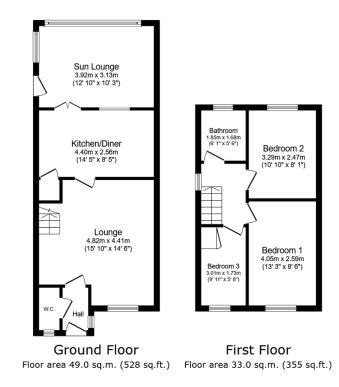

Total floor area: 82.0 sq.m. (883 sq.ft.)

This floor plan is for illustrative purposes only. It is not drawn to scale. Any measurements, floor areas (including any total floor area), openings and orientations are approximate. No details are guaranteed, they cannot be relied upon for any purpose and do not form any part of any agreement. No liability is taken for any error, omission or misstatement. A party must rely upon its own inspection(s). Powerd by www.Propertybox.lo