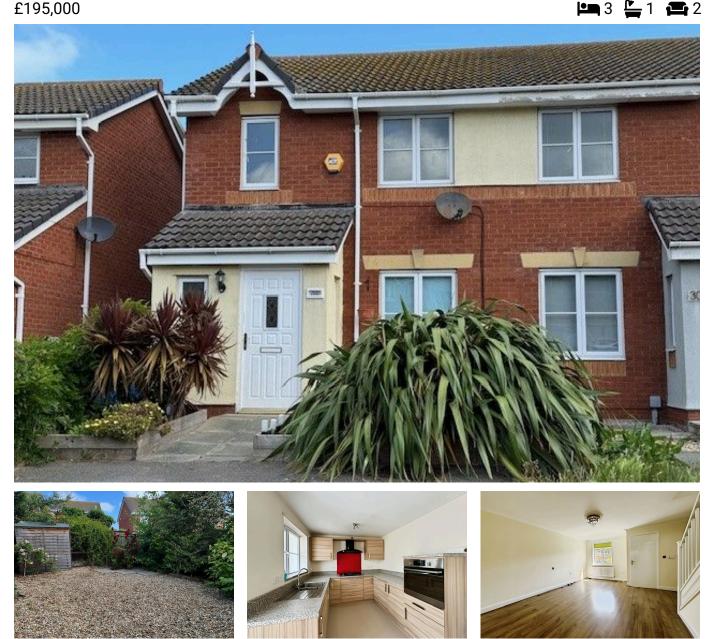

## **31 Llys Ogwen, Prestatyn, Denbighshire LL19 7JA** £195.000

PETER LARGE

ESTATE AGENTS ———

**NO FORWARD CHAIN -** This three bedroom semi detached house is situated in a popular residential development and affords a driveway, enclosed rear garden, good size lounge, kitchen with dining area, sizeable sun lounge to the rear with access to the garden and a modern bathroom. Ideal for the first time buyer.

## **Key Features**

- SEMI DETACHED HOUSE
- THREE BEDROOMS
- MODERN KITCHEN/DINER
- DRIVEWAY
- LEASEHOLD

- POPULAR DEVELOPMENT
- TWO RECEPTION ROOMS
- FIRST FLOOR BATHROOM
- ENCLOSED REAR GARDEN
- EPC C COUNCIL TAX C