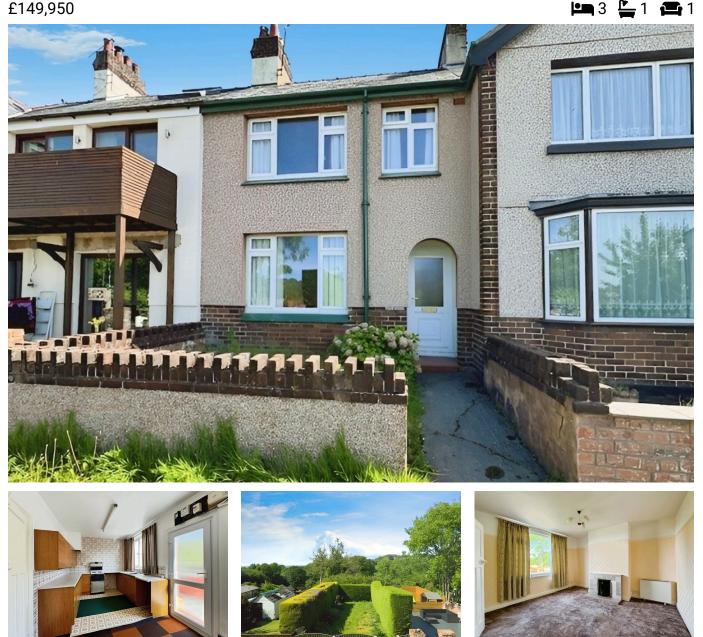

## Fair Bank, Hiraddug Park, Dyserth, Denbighshire LL18 6AH £149.950

PETER LARGE

ESTATE AGENTS ------

**NO FORWARD CHAIN -** This mid terraced house is situated in a village location just off the main High Street having three bedrooms. The property is in need of modernisation and upgrading with a good size lounge and kitchen diner. Having a paved patio to the rear and off set lawn garden to front.

## Key Features

- NO FORWARD CHAIN
- MID TERRACED HOUSE
- GOOD SIZE LOUNGE
- IN NEED OF MODERNISATION
- FREEHOLD

- VILLAGE LOCATION
- THREE BEDROOMS
- KITCHEN/DINER
- OFF SET GARDEN
- COUNCIL TAX C EPC tbc