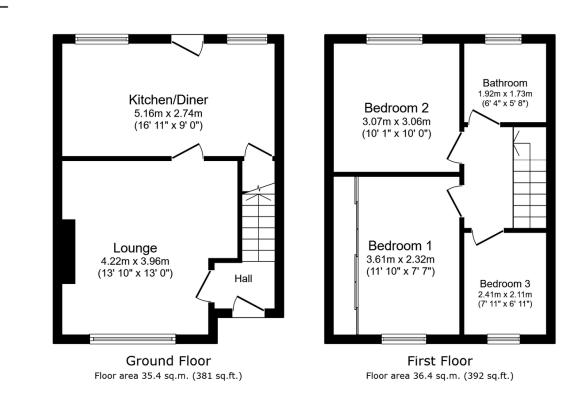

PETER LARGE

Total floor area: 71.8 sq.m. (773 sq.ft.)

This floor plan is for illustrative purposes only. It is not drawn to scale. Any measurements, floor areas (including any total floor area), openings and orientations are approximate. No details are guaranteed, they cannot be relied upon for any purpose and do not form any part of any agreement. No liability is taken for any error, omission or misstatement. A party must rely upon its own inspection(s). Powerd by www.Propertybox.lo