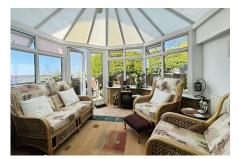

## 1 Rhodfa Sian, Dyserth, Denbighshire LL18 6BJ

This detached property offers versatile spacious accommodation with the potential of four bedrooms, good size lounge, ground floor bathroom, first floor shower room and a rear conservatory with well maintained gardens and useful Garage/Store with Utility.

## **Key Features**

- SUPRISINGLY SPACIOUS
- GROUND FLOOR BATHROOM
- VERSATILE ACCOMMODATION
- REAR CONSERVATORY
- FREEHOLD

- GOOD SIZE LOUNGE
- FIRST FLOOR SHOWER ROOM
- POTENTIAL FOUR BEDROOMS
- GARAGE/UTILITY & DRIVEWAY
- EPC tbc COUNCIL TAX E