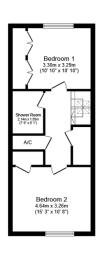

## 1 Rhodfa Sian, Dyserth, Denbighshire LL18 6BJ

This detached property offers versatile spacious accommodation with the potential of four bedrooms, good size lounge, ground floor bathroom, first floor shower room and a rear conservatory with well maintained gardens and useful Garage/Store with Utility.

## **Key Features**

- SUPRISINGLY SPACIOUS
- GROUND FLOOR BATHROOM
- VERSATILE ACCOMMODATION
- REAR CONSERVATORY
- FREEHOLD

- GOOD SIZE LOUNGE
- FIRST FLOOR SHOWER ROOM
- POTENTIAL FOUR BEDROOMS
- GARAGE/UTILITY & DRIVEWAY
- EPC tbc COUNCIL TAX E

Floor area 96.5 sq.m. (1,038 sq.ft.)

First Floor Floor area 40.5 sq.m. (436 sq.ft.)

Total floor area: 137.0 sq.m. (1,474 sq.ft.)

This floor plan is for illustrative purposes only. It is not drawn to scale. Any measurements, floor areas (including any total floor area), openings and orientations are approximate. No details are guaranteed, they cannot be relied upon for any purpose and do not form any part of any agreement. No liability is taken for any error, omission or misstatement. A party must rely upon its own inspection(s). Powered by www.Propertybox.io