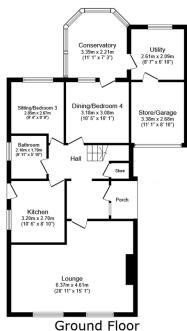

## 1 Rhodfa Sian, Dyserth, Denbighshire LL18 6BJ

This detached property offers versatile spacious accommodation with the potential of four bedrooms, good size lounge, ground floor bathroom, first floor shower room and a rear conservatory with well maintained gardens and useful Garage/Store with Utility.

## **Key Features**

- SUPRISINGLY SPACIOUS
- GROUND FLOOR BATHROOM
- VERSATILE ACCOMMODATION
- REAR CONSERVATORY
- FREEHOLD

- GOOD SIZE LOUNGE
- FIRST FLOOR SHOWER ROOM
- POTENTIAL FOUR BEDROOMS
- GARAGE/UTILITY & DRIVEWAY
- EPC tbc COUNCIL TAX E

Floor area 96.5 sq.m. (1,038 sq.ft.)

First Floor Floor area 40.5 sq.m. (436 sq.ft.)

Total floor area: 137.0 sq.m. (1,474 sq.ft.)

This floor plan is for illustrative purposes only. It is not drawn to scale. Any measurements, floor areas (including any total floor area), openings and orientations are approximate. No details are guaranteed, they cannot be relied upon for any purpose and do not form any part of any agreement. No liability is taken for any error, omission or misstatement. A party must rely upon its own inspection(s). Powered by www.Propertybox.io