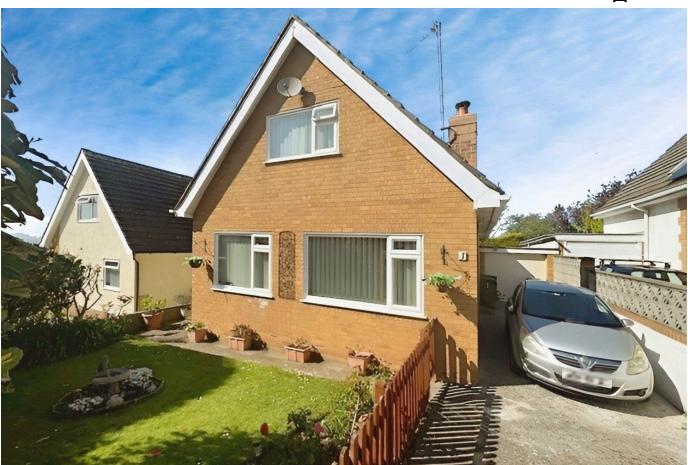

## 1 Rhodfa Sian, Dyserth, Denbighshire LL18 6BJ

This detached property offers versatile spacious accommodation with the potential of four bedrooms, good size lounge, ground floor bathroom, first floor shower room and a rear conservatory with well maintained gardens and useful Garage/Store with Utility.

## **Key Features**

- SUPRISINGLY SPACIOUS
- GROUND FLOOR BATHROOM
- VERSATILE ACCOMMODATION
- REAR CONSERVATORY
- FREEHOLD

- GOOD SIZE LOUNGE
- FIRST FLOOR SHOWER ROOM
- POTENTIAL FOUR BEDROOMS
- GARAGE/UTILITY & DRIVEWAY
- EPC tbc COUNCIL TAX E