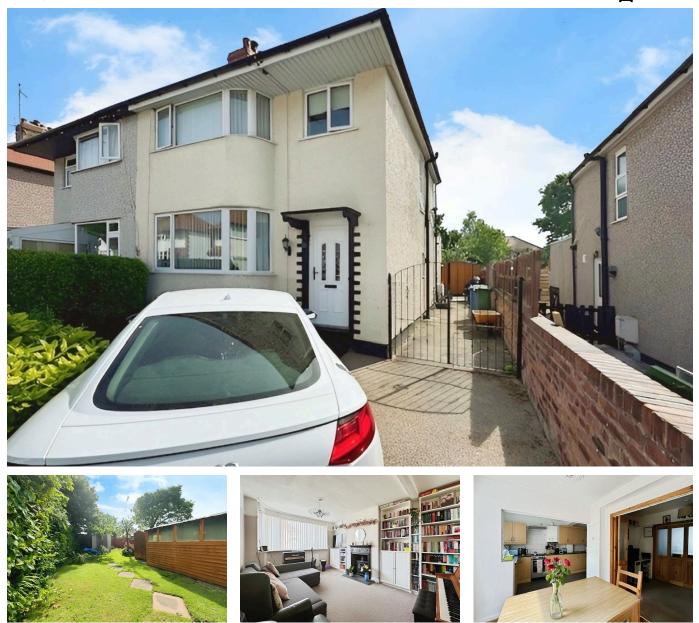

## **14 Knowles Avenue, Prestatyn, Denbighshire LL19 8SG** £198.000

**1** 3 **1 1 2** 2

PETER LARGE

This semi detached family home is situated in a convenient location within walking distance of amenities and schools. The property has a good size rear garden, resin driveway, lounge, study area and kitchen with dining area, three bedrooms and family bathroom. Benefiting from gas fired heating, double glazing and feature fireplace to the lounge.

## **Key Features**

- SEMI DETACHED FAMILY HOME
- GOOD SIZE REAR GARDEN
- LOUNGE WITH FEATURE FIREPLACE
- KITCHEN WITH DINING AREA
- FREEHOLD

- CONVENIENT LOCATION
- DRIVEWAY
- STUDY AREA
- THREE BEDROOMS
- COUNCIL TAX C EPC D