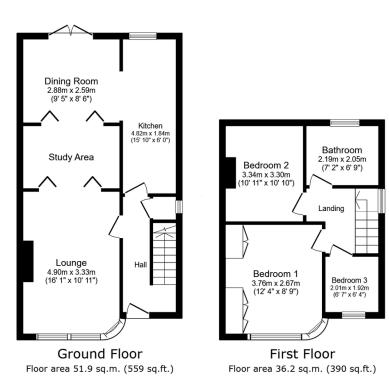

Total floor area: 88.1 sq.m. (949 sq.ft.)

This floor plan is for illustrative purposes only. It is not drawn to scale. Any measurements, floor areas (including any total floor area), openings and orientations are approximate. No details are guaranteed, they cannot be relied upon for any purpose and do not form any part of any agreement. No liability is taken for any error, omission or misstatement. A party must rely upon its own inspection(s). Powerd by www.Propertybox.lo