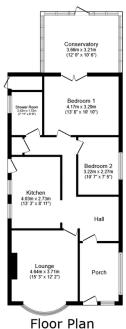

Floor area 90.6 sq.m. (975 sq.ft.)

Total floor area: 90.6 sq.m. (975 sq.ft.)

This floor plan is for illustrative purposes only. It is not drawn to scale. Any measurements, floor areas (including any total floor area), openings and orientations are approximate. No details are guaranteed, they cannot be relied upon for any purpose and do not form any part of any agreement. No liability is taken for any error, omission or misstatement. A party must rely upon its own inspection(s). Powered by www.Propertybox.io