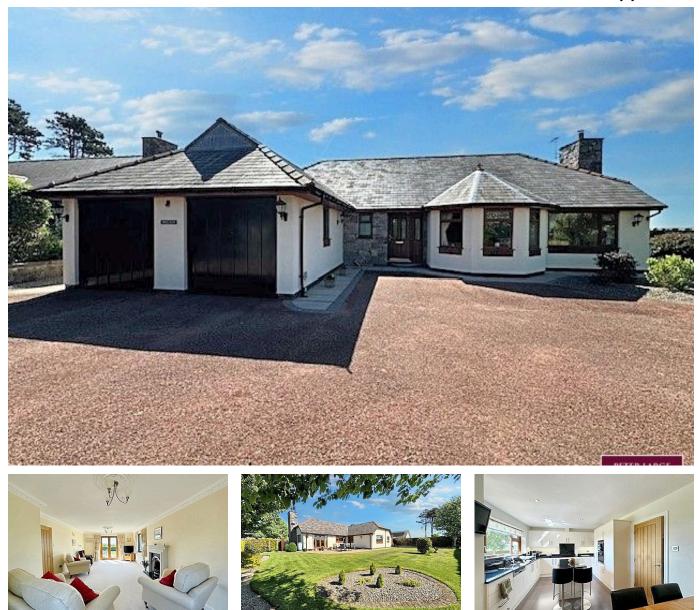

## Axton, Flintshire CH8 9DH

£535,000

🍋 4 🚰 3 🚘 2

PETER LARGE

– ESTATE AGENTS ———

**NO FORWARD CHAIN** - This detached four bedroom bungalow is situated in a semi rural location on the outer confines of Llanasa, an area of outstanding natural beauty. The property has been well maintained throughout with spacious accommodation to include two reception rooms, kitchen with breakfast area, utility room, cloakroom, en-suite to the master bedroom and a four piece bathroom. Enjoying splendid panoramic views, a double garage, driveway and manicured gardens. **DIRECTIONS** From the Prestatyn office proceed through the village of Dyserth along the High Street and through the village of Trelawnyd. Just before the petrol station turn left signposted Axton and the property will be seen on the right hand side.

## **Key Features**

- NO FORWARD CHAIN
- SEMI RURAL LOCATION
- TWO RECEPTION ROOMS
- DOUBLE GARAGE & DRIVEWAY
- FREEHOLD

- SPACIOUS FOUR BEDROOM BUNGALOW
- WELL PRESENTED THROUGHOUT
- KITCHEN/BREAKFAST ROOM & UTILITY
- OIL FIRED HEATING
- COUNCIL TAX G EPC tbc