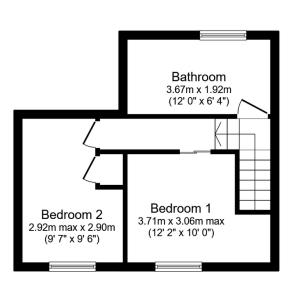

Ground Floor Floor area 38.6 sq.m. (416 sq.ft.)

First Floor Floor area 30.5 sq.m. (329 sq.ft.)

Total floor area: 69.1 sq.m. (744 sq.ft.)

This floor plan is for illustrative purposes only. It is not drawn to scale. Any measurements, floor areas (including any total floor area), openings and orientations are approximate. No details are guaranteed, they cannot be relied upon for any purpose and do not form any part of any agreement. No liability is taken for any error, omission or misstatement. A party must rely upon its own inspection(s). Powered by www.Propertybox.lo