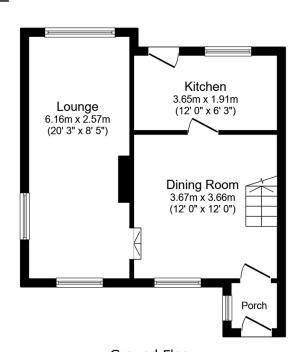

Ground Floor Floor area 38.6 sq.m. (416 sq.ft.)

First Floor Floor area 30.5 sq.m. (329 sq.ft.)

Total floor area: 69.1 sq.m. (744 sq.ft.)

This floor plan is for illustrative purposes only. It is not drawn to scale. Any measurements, floor areas (including any total floor area), openings and orientations are approximate. No details are guaranteed, they cannot be relied upon for any purpose and do not form any part of any agreement. No liability is taken for any error, omission or misstatement. A party must rely upon its own inspection(s). Powered by www.Propertybox.lo