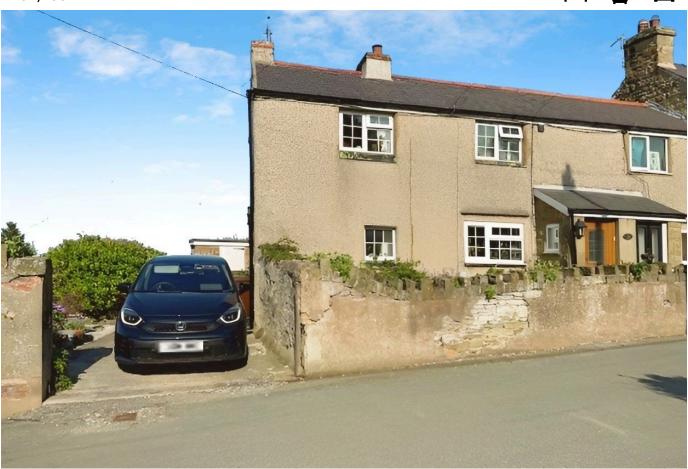

## 1 Maes Villas, Gwespyr, Flintshire CH8 9LL

This end of terrace two bedroom cottage is situated in the elevated village of Gwespyr and enjoys a wealth of charm and character having a surprisingly large rear garden with well established shrubs, plants and trees. It benefits from views towards the coast with two reception rooms, galley style kitchen and a driveway.

## **Key Features**

- ELEVATED VILLAGE LOCATION
- LARGE REAR GARDENS
- DRIVEWAY
- TWO BEDROOMS
- COUNCIL TAX C EPC tbc

- END OF TERRACE COTTAGE
- VIEWS TOWARDS THE COAST
- TWO RECEPTION ROOMS
- SOLID FUEL & ELECTRIC HEATING
- FREEHOLD