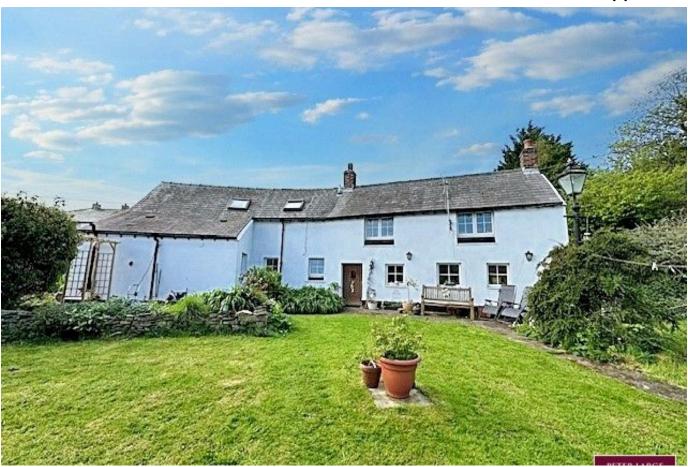

## The Old Bakery, Tanrallt Road, Gwespyr CH8 9JT

This delightful detached cottage stands in an elevated village location and enjoys large lawned gardens with superb views of Talacre beach with its famous Lighthouse and the Dee Estuary towards the Wirral Peninsular. The property has been upgraded by the current owner and offers a kitchen/diner, reception hall, sitting room and a ground floor shower room. To the first floor there is a study area, three bedrooms and luxury bathroom. The driveway offers extensive off road parking and early viewing is recommended. **DIRECTIONS** From Prestatyn proceed through the village of Gronant and turn right signposted for Gwespyr, proceed up the hill and turn left onto Tanrallt Road where the property will be seen immediately on the left hand side.