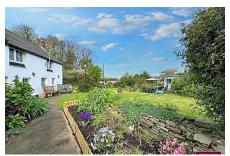

## The Old Bakery, Tanrallt Road, Gwespyr CH8 9JT

This delightful detached cottage stands in an elevated village location and enjoys large lawned gardens with superb views of Talacre beach with its famous Lighthouse and the Dee Estuary towards the Wirral Peninsular. The property has been upgraded by the current owner and offers a kitchen/diner, reception hall, sitting room and a ground floor shower room. To the first floor there is a study area, three bedrooms and luxury bathroom. The driveway offers extensive off road parking and early viewing is recommended. **DIRECTIONS** From Prestatyn proceed through the village of Gronant and turn right signposted for Gwespyr, proceed up the hill and turn left onto Tanrallt Road where the property will be seen immediately on the left hand side.