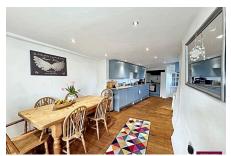

## The Old Bakery, Tanrallt Road, Gwespyr CH8 9JT

This delightful detached cottage stands in an elevated village location and enjoys large lawned gardens with superb views of Talacre beach with its famous Lighthouse and the Dee Estuary towards the Wirral Peninsular. The property has been upgraded by the current owner and offers a kitchen/diner, reception hall, sitting room and a ground floor shower room. To the first floor there is a study area, three bedrooms and luxury bathroom. The driveway offers extensive off road parking and early viewing is recommended. **DIRECTIONS** From Prestatyn proceed through the village of Gronant and turn right signposted for Gwespyr, proceed up the hill and turn left onto Tanrallt Road where the property will be seen immediately on the left hand side.