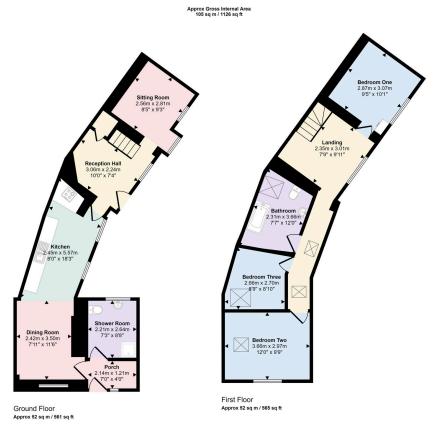

## The Old Bakery, Tanrallt Road, Gwespyr CH8 9JT

This delightful detached cottage stands in an elevated village location and enjoys large lawned gardens with superb views of Talacre beach with its famous Lighthouse and the Dee Estuary towards the Wirral Peninsular. The property has been upgraded by the current owner and offers a kitchen/diner, reception hall, sitting room and a ground floor shower room. To the first floor there is a study area, three bedrooms and luxury bathroom. The driveway offers extensive off road parking and early viewing is recommended. **DIRECTIONS** From Prestatyn proceed through the village of Gronant and turn right signposted for Gwespyr, proceed up the hill and turn left onto Tanrallt Road where the property will be seen immediately on the left hand side.

## **Key Features**

- DETACHED COTTAGE
- SEA VIEWS
- AMPLE PARKING
- LARGE KICTHEN/DINER
- · COUNCIL TAX BAND -

- VILLAGE LOCATION
- LARGE GARDENS
- THREE BEDROOMS
- FREEHOLD
- EPC TBC

This floorplan is only for illustrative purposes and is not to scale. Measurements of rooms, doors, windows, and any items are approximate and no responsibility is taken for any error, omission or mis-statement, loons of items such as bathroom suites are representations only any