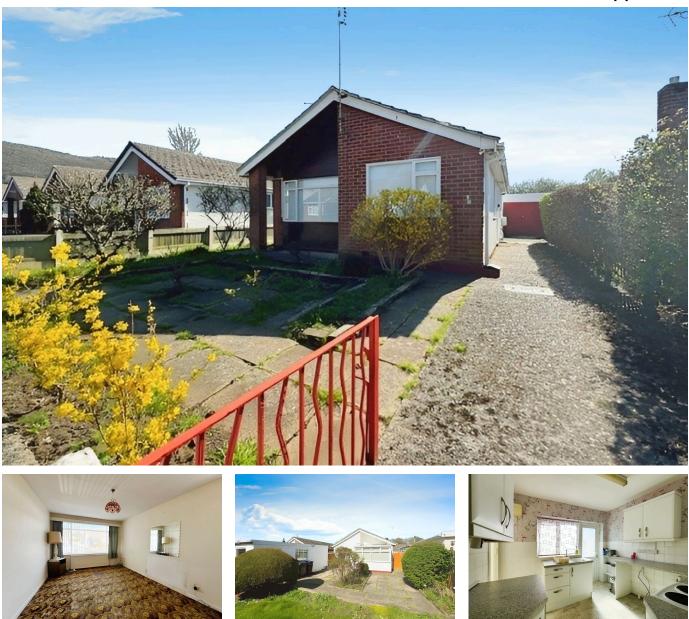

## 36 The Meadows, Prestatyn, Denbighshire LL19 8HA

£200,000

🍋 3 🚰 1 🚍 1

PETER LARGE

ESTATE AGENTS ———

This detached three bedroom bungalow is situated in a popular residential location within walking distance of a bus service. Having a good size lounge, kitchen, wet room and conservatory to the rear. The property would benefit from a programme of upgrading and modernisation benefitting from gas heating, driveway and a garage facility.

## **Key Features**

- SOUGHT AFTER LOCATION
- NO FORWARD CHAIN
- PLEASANT OUTLOOK OT REAR
- PART DOUBLE GLAZING
- FREEHOLD

- THREE BEDROOMS
- GARAGE & DRIVEWAY
- GOOD SIZE GARDENS
- LARGE LOUNGE
- EPC -D COUNCIL TAX D