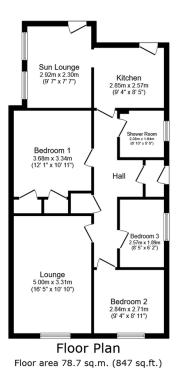

Total floor area: 78.7 sq.m. (847 sq.ft.)

This floor plan is for illustrative purposes only. It is not drawn to scale. Any measurements, floor areas (including any total floor area), openings and orientations are approximate. No details are guaranteed, they cannot be relied upon for any purpose and do not form any part of any agreement. No liability is taken for any error, omission or misstatement. A party must rely upon its own inspection(s). Powerd by www.Propertybox.lo