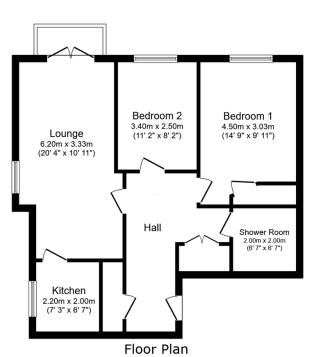

Floor area 64.9 sq.m. (699 sq.ft.)

Total floor area: 64.9 sq.m. (699 sq.ft.)

This floor plan is for illustrative purposes only. It is not drawn to scale. Any measurements, floor areas (including any total floor area), openings and orientations are approximate. No details are guaranteed, they cannot be relied upon for any purpose and do not form any part of any agreement. No liability is taken for any error, omission or misstatement. A party must rely upon its own inspection(s). Powered by www.Propertybox.lo