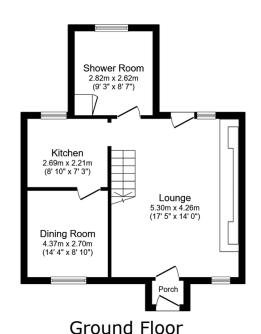

## Caernarfon House, Gwespyr, Flintshire CH8 9LH

£167,500 \( \bullet 3 \frac{\bullet}{\bullet} 1 \frac{\bullet}{\bullet} 1

Situated in a village location with coastal views and providing ease of commuting to Chester and nearby areas is this stone built terraced cottage having a spacious lounge with feature fireplace, newly installed kitchen, downstairs bedroom/dining room, a family shower room and two first floor bedrooms. With patio gardens viewing is essential to be fully appreciated.

## **Key Features**

- · COUNCIL TAX C EPC G
- NO FORWARD CHAIN
- SHOWER ROOM
- SPACIOUS LOUNGE INGLENOOK FIREPLACE
- NEW FITTED CARPETS

- FREEHOLD
- THREE BEDROOMS
- RECENTLY INSTALLED KITCHEN
- PATIO REAR GARDEN
- VILLAGE LOCATION

Floor area 46.0 m<sup>2</sup> (495 sq.ft.)

Floor area 24.9 m² (268 sq.ft.)

TOTAL: 70.9 m<sup>2</sup> (763 sq.ft.)

This floor plan is for illustrative purposes only. It is not drawn to scale. Any measurements, floor areas (including any total floor area), openings and orientations are approximate. No details are guaranteed, they cannot be relied upon for any purpose and do not form any part of any agreement. No liability is taken for any error, omission or misstatement. A party must rely upon its own inspection(s). Powered by www.Propertybox.io