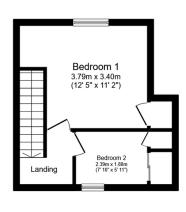

## Caernarfon House, Gwespyr, Flintshire CH8 9LH

£167,500 \( \bullet 3 \frac{\bullet}{\bullet} 1 \frac{\bullet}{\bullet} 1

Situated in a village location with coastal views and providing ease of commuting to Chester and nearby areas is this stone built terraced cottage having a spacious lounge with feature fireplace, newly installed kitchen, downstairs bedroom/dining room, a family shower room and two first floor bedrooms. With patio gardens viewing is essential to be fully appreciated.

## **Key Features**

- · COUNCIL TAX C EPC G
- NO FORWARD CHAIN
- SHOWER ROOM
- SPACIOUS LOUNGE INGLENOOK FIREPLACE
- NEW FITTED CARPETS

- FREEHOLD
- THREE BEDROOMS
- RECENTLY INSTALLED KITCHEN
- PATIO REAR GARDEN
- VILLAGE LOCATION

Floor area 46.0 m<sup>2</sup> (495 sq.ft.)

Floor area 24.9 m² (268 sq.ft.)

TOTAL: 70.9 m<sup>2</sup> (763 sq.ft.)

This floor plan is for illustrative purposes only. It is not drawn to scale. Any measurements, floor areas (including any total floor area), openings and orientations are approximate. No details are guaranteed, they cannot be relied upon for any purpose and do not form any part of any agreement. No liability is taken for any error, omission or misstatement. A party must rely upon its own inspection(s). Powered by www.Propertybox.io