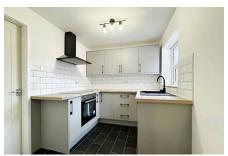

## Caernarfon House, Gwespyr, Flintshire CH8 9LH

£167,500 \( \bullet 3 \frac{\bullet}{\bullet} 1 \frac{\bullet}{\bullet} 1

Situated in a village location with coastal views and providing ease of commuting to Chester and nearby areas is this stone built terraced cottage having a spacious lounge with feature fireplace, newly installed kitchen, downstairs bedroom/dining room, a family shower room and two first floor bedrooms. With patio gardens viewing is essential to be fully appreciated.

## **Key Features**

- · COUNCIL TAX C EPC G
- NO FORWARD CHAIN
- SHOWER ROOM
- SPACIOUS LOUNGE INGLENOOK FIREPLACE
- NEW FITTED CARPETS

- FREEHOLD
- THREE BEDROOMS
- RECENTLY INSTALLED KITCHEN
- PATIO REAR GARDEN
- VILLAGE LOCATION