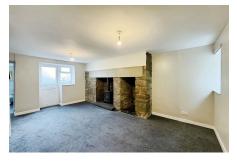

## Caernarfon House, Gwespyr, Flintshire CH8 9LH

£167,500 \( \bullet 3 \frac{\bullet}{\bullet} 1 \frac{\bullet}{\bullet} 1

Situated in a village location with coastal views and providing ease of commuting to Chester and nearby areas is this stone built terraced cottage having a spacious lounge with feature fireplace, newly installed kitchen, downstairs bedroom/dining room, a family shower room and two first floor bedrooms. With patio gardens viewing is essential to be fully appreciated.

## **Key Features**

- · COUNCIL TAX C EPC G
- NO FORWARD CHAIN
- SHOWER ROOM
- SPACIOUS LOUNGE INGLENOOK FIREPLACE
- NEW FITTED CARPETS

- FREEHOLD
- THREE BEDROOMS
- RECENTLY INSTALLED KITCHEN
- PATIO REAR GARDEN
- VILLAGE LOCATION