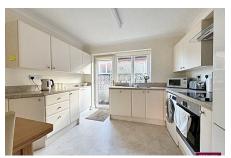

## Linden Walk, Prestatyn, Denbighshire LL19 9ED

This well presented link detached bungalow stands in a sought after location within Upper Prestatyn. Having spacious accommodation with a good size lounge/diner, modern kitchen and bathroom, two double bedrooms one having an en-suite facility. The property enjoys gas fired heating, double glazing a linked Garage with enclosed rear garden and partial coastal views.

## **Key Features**

- PARTIAL COASTAL VIEW FROM REAR
- GOOD SIZE LOUNGE/DINER
- TWO DOUBLE BEDROOMS
- DRIVEWAY & GARAGE
- FREEHOLD

- LINK DETACHED BUNGALOW
- MODERN KITCHEN
- ENSUITE SHOWER ROOM & BATHROOM
- ENCLOSED REAR GARDEN
- EPC D COUNCIL TAX E