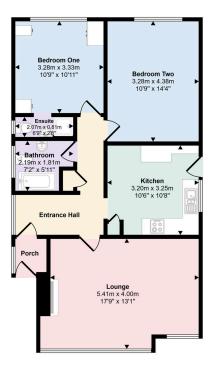

Approx Gross Internal Area 78 sq m / 837 sq ft

Floorplan

This floorplan is only for illustrative purposes and is not to scale. Measurements of rooms, doors, windows, and any items are approximate and no responsibility is taken for any error, omission or mis-statement. Icons of flems such as bathroom suites are representations only and may not look file the real tierms. Madde with Madde Shappy 360.