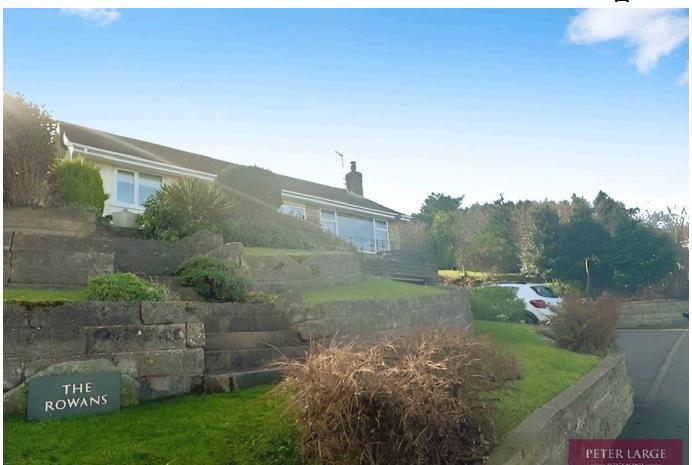

## Llanasa Road, Gronant LL19 9TL

£320,000 Page 2 Land 1

This well presented property occupies an elevated position and enjoys far reaching coastal views. Situated on the outer confines of the village of Gronant with the resort town of Prestatyn being within 3 miles. The accommodation offers a modern kitchen/diner, good sized lounge, two double bedrooms and a bathroom. Standing in attractive, established gardens with a driveway and garage.

## **Key Features**

- ELEVATED VILLAGE LOCATION
- DETACHED BUNGALOW
- TASTEFULLY APOINTED THROUGHOUT
- TWO DOUBLE BEDROOMS
- FREEHOLD

- FANTASTIC VIEWS
- WELL KEPT ESTABLISHED GARDENS
- KITCHE/DINING ROOM
- DRIVEWAY & GARAGE
- COUNCIL TAX BAND E EPC D