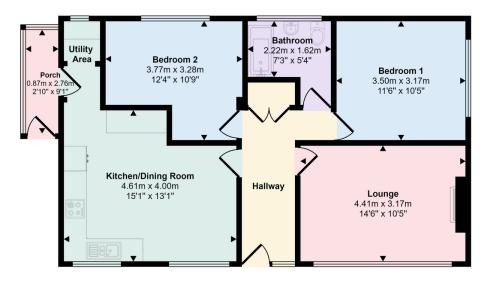

Approx Gross Internal Area 84 sq m / 899 sq ft

Floorplan Approx 73 sq m / 782 sq ft Garage
Approx 11 sq m / 117 sq ft

This floorplan is only for illustrative purposes and is not to scale. Measurements of rooms, doors, windows, and any items are approximate and no responsibility is taken for any error, omission or mis-statement. Icons of items such as bathroom suites are representations only and may not look like the real items. Made with Made Snapoy 360.