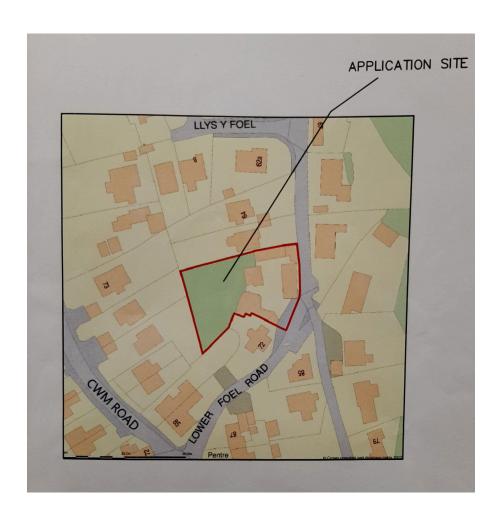

## Building Plots & Land at Pentre Bach Farm, Lower Foel Road, Dyserth LL18 6AU

Guide Price £325,000

FOR SALE BY MODERN METHOF OF AUCTION - Providing a rare opportunity to acquire two building plots which have the benefit of detailed planning permission for two dwellings with garages, each property will briefly afford:- Three reception rooms, kitchen with breakfast area, four bedrooms, the master having an en-suite facility, family bathroom. All enjoying exceptional superb views with good size gardens and balcony to the first floor. Dyserth boasts a local high street with an array of shops, public inns and a primary school .