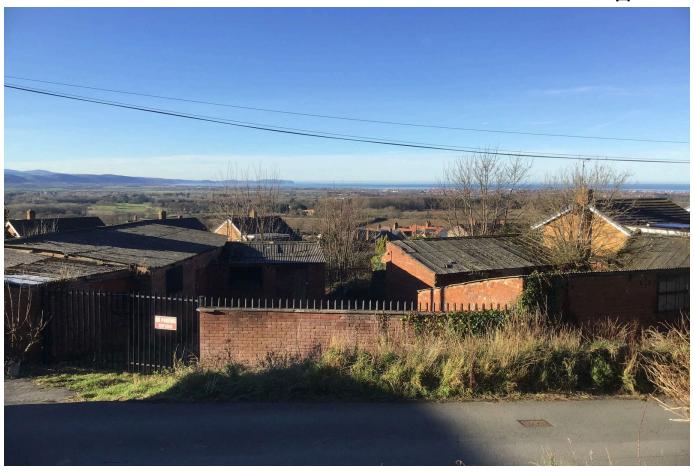

## Building Plots & Land at Pentre Bach Farm, Lower Foel Road, Dyserth LL18 6AU

Guide Price £325,000

FOR SALE BY MODERN METHOF OF AUCTION - Providing a rare opportunity to acquire two building plots which have the benefit of detailed planning permission for two dwellings with garages, each property will briefly afford:- Three reception rooms, kitchen with breakfast area, four bedrooms, the master having an en-suite facility, family bathroom. All enjoying exceptional superb views with good size gardens and balcony to the first floor. Dyserth boasts a local high street with an array of shops, public inns and a primary school .

## **Key Features**

- FOR SALE BY MODERN METHOD OF AUCTION T & C'S APPLY
- SUBJECT TO RESERVE PRICE
- DETAILED PLANNING PERMISSION
- GARAGE & GARDENS ENJOYING SUPERB VIEWS
- SOUGHT AFTER VILLAGE LOCATION