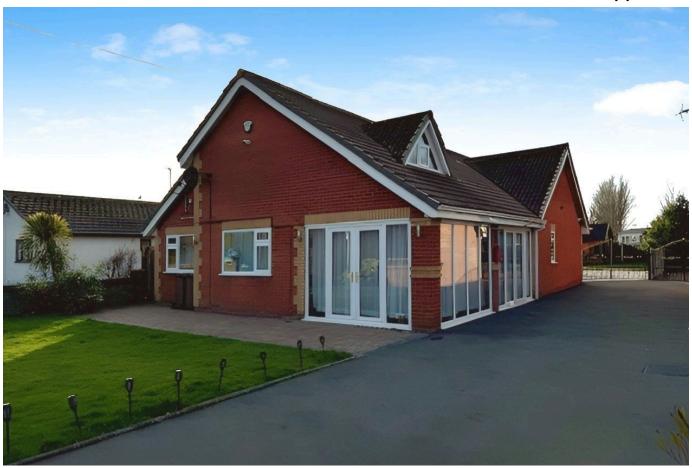

## Gamfa Wen, Talacre, Flintshire CH8 9RT

This substantial detached dormer bungalow is situated in the popular resort of Talacre with its well known beach and lighthouse. The property offers well presented and spacious accommodation suitable for wheelchair use with a wet room, three reception rooms, three ground floor double bedrooms, one with ensuite. A sizeable master bedroom with four piece suite to the en-suite. Having ample off road parking, a detached double garage and good size enclosed rear garden with Summer House, early viewing is highly recommended.

## **Key Features**

- NO FORWARD CHAIN
- 4 DOUBLE BEDROOMS
- THREE RECEPITON ROOMS
- DOUBLE GARAGE & DRIVEWAY
- FREEHOLD

- SIZEABLE DETACHED DORMER BUNGALOW
- WET ROOM & TWO ENSUITE BEDROOMS
- MODERN KITCHEN & UTILITY
- GOOD SIZE GARDEN WITH SUMMER HOUSE
- EPC E COUNCIL TAX F