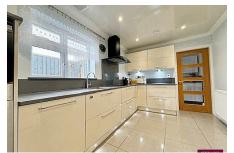

## Gamfa Wen, Talacre, Flintshire CH8 9RT

This substantial detached dormer bungalow is situated in the popular resort of Talacre with its well known beach and lighthouse. The property offers well presented and spacious accommodation suitable for wheelchair use with a wet room, three reception rooms, three ground floor double bedrooms, one with ensuite. A sizeable master bedroom with four piece suite to the en-suite. Having ample off road parking, a detached double garage and good size enclosed rear garden with Summer House, early viewing is highly recommended.

## **Key Features**

- NO FORWARD CHAIN
- 4 DOUBLE BEDROOMS
- THREE RECEPITON ROOMS
- DOUBLE GARAGE & DRIVEWAY
- FREEHOLD

- SIZEABLE DETACHED DORMER BUNGALOW
- WET ROOM & TWO ENSUITE BEDROOMS
- MODERN KITCHEN & UTILITY
- GOOD SIZE GARDEN WITH SUMMER HOUSE
- EPC E COUNCIL TAX F