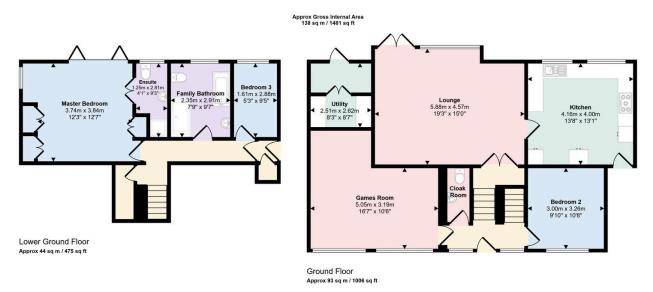

## Orme View Drive, Prestatyn, Denbighshire LL19 9PG

£440,000 PA 4 L 2 L 1

This substantial split level property occupies an elevated position taking full advantage of the breath-taking views towards the coastline. The property is well presented throughout offering versatile, spacious accommodation with modern fixtures and fittings. Standing in easy to maintain gardens to both front and rear, early viewing is highly recommended.

## **Key Features**

- COUNCIL TAX E EPC C
- EASY MAINTENANCE GARDENS
- GAMES ROOM
- SPAIOUS LOUNGE WITH BALCONY
- SUPER VIEWS OVER THE TOWN AND COASTLINE

- FREEHOLD
- THREE BEDROOMS \* ENSUITE \* LUXURY BATHROOM
- MODERN FITTED KITCHEN
- SPLIT LEVEL ACCOMMODATION
- SOUGHT AFTER ELEVATED POSITION

This floorplan is only for illustrative purposes and is not to scale. Measurements of rooms, doors, windows, and any items are approximate and no responsibility is taken for any error, omission or mis-statement. Icons of items such as bathroom suites are representations only and may not look like the real items. Made with Made Snappy 360.