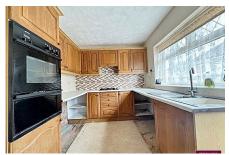

## 38 Marion Road, Prestatyn, Denbighshire LL19 7DB

£150,000 Page 2 Land 1

This good size detached bungalow is situated in a popular residential area and provides spacious accommodation with lounge, kitchen, modernised bathroom, two bedrooms and rear conservatory. Standing in easy to maintain gardens the property would benefit from cosmetic improvement.

## **Key Features**

- DETACHED BUNGALOW
- REQUIRES COSMETIC MODERNISATION
- CONSERVATORY TO REAR
- GARAGE 7 DRIVEWAY
- FREEHOLD

- TWO BEDROOMS
- KITCHEN & SHOWER ROOM
- PAVED GARDENS
- NO FORWARD CHAIN
- · COUNCIL TAX C EPC -D