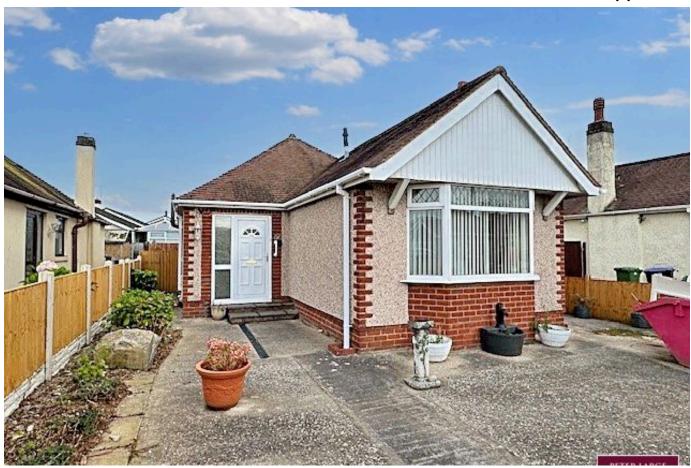

## 38 Marion Road, Prestatyn, Denbighshire LL19 7DB

£150,000 Page 2 Land 1

This good size detached bungalow is situated in a popular residential area and provides spacious accommodation with lounge, kitchen, modernised bathroom, two bedrooms and rear conservatory. Standing in easy to maintain gardens the property would benefit from cosmetic improvement.

## **Key Features**

- DETACHED BUNGALOW
- REQUIRES COSMETIC MODERNISATION
- CONSERVATORY TO REAR
- GARAGE 7 DRIVEWAY
- FREEHOLD

- TWO BEDROOMS
- KITCHEN & SHOWER ROOM
- PAVED GARDENS
- NO FORWARD CHAIN
- · COUNCIL TAX C EPC -D