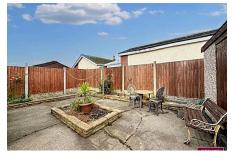

## 38 Marion Road, Prestatyn, Denbighshire LL19 7DB

£150,000 Page 2 Land 1

This good size detached bungalow is situated in a popular residential area and provides spacious accommodation with lounge, kitchen, modernised bathroom, two bedrooms and rear conservatory. Standing in easy to maintain gardens the property would benefit from cosmetic improvement.

## **Key Features**

- DETACHED BUNGALOW
- REQUIRES COSMETIC MODERNISATION
- CONSERVATORY TO REAR
- GARAGE 7 DRIVEWAY
- FREEHOLD

- TWO BEDROOMS
- KITCHEN & SHOWER ROOM
- PAVED GARDENS
- NO FORWARD CHAIN
- · COUNCIL TAX C EPC -D