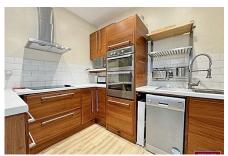

## 100 Meliden Road, Prestatyn, Denbighshire LL9 8RL

This surprisingly spacious residence is situated in a sought after location fronting the well known Meliden Road, within walking distance of all local amenities. The property affords Entrance Hall, good size Lounge, Kitchen with Dining area, utility room, ground floor shower room, Annexe or Fifth Bedroom with an en-suite. To the first floor there are four bedrooms and a family bathroom. Standing in easy to maintain gardens, early viewing is highly recommended.

## **Key Features**

- SOUGHT AFTER CONVENIENT LOCATION
- FIVE BEDROOMS
- UTILITY & SHOWER ROOM
- AMPLE OFF ROAD PARKING
- FREEHOLD

Ground Floor Approx 86 sq m / 926 sq ft

- SPACIOUS AND VERSATILE ACCOMMODATION
- KITCHEN/DINER
- GOOD SIZE LOUNGE
- VIEWING HIGHLY RECOMMENDED
- COUNCIL TAX E EPC D