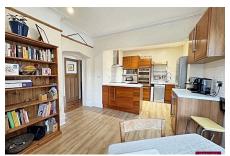

## 100 Meliden Road, Prestatyn, Denbighshire LL9 8RL

This surprisingly spacious residence is situated in a sought after location fronting the well known Meliden Road, within walking distance of all local amenities. The property affords Entrance Hall, good size Lounge, Kitchen with Dining area, utility room, ground floor shower room, Annexe or Fifth Bedroom with an en-suite. To the first floor there are four bedrooms and a family bathroom. Standing in easy to maintain gardens, early viewing is highly recommended.

## **Key Features**

- SOUGHT AFTER CONVENIENT LOCATION
- FIVE BEDROOMS
- UTILITY & SHOWER ROOM
- AMPLE OFF ROAD PARKING
- FREEHOLD

Ground Floor Approx 86 sq m / 926 sq ft

- SPACIOUS AND VERSATILE ACCOMMODATION
- KITCHEN/DINER
- GOOD SIZE LOUNGE
- VIEWING HIGHLY RECOMMENDED
- COUNCIL TAX E EPC D