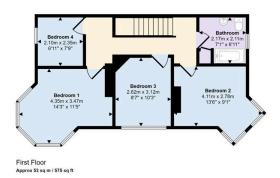

## **Key Features**

- SOUGHT AFTER CONVENIENT LOCATION
- FIVE BEDROOMS
- UTILITY & SHOWER ROOM
- AMPLE OFF ROAD PARKING
- FREEHOLD

Ground Floor Approx 86 sq m / 926 sq ft

- SPACIOUS AND VERSATILE ACCOMMODATION
- KITCHEN/DINER
- GOOD SIZE LOUNGE
- VIEWING HIGHLY RECOMMENDED
- COUNCIL TAX E EPC D