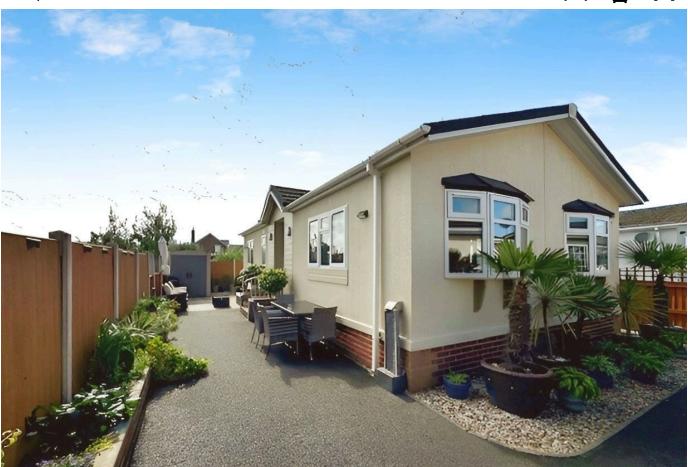

## 12 Hilton Park Station Road, Talacre

£175,000 \(\mu\) 2 \(\mu\) 2 \(\mu\) 1

This well presented detached Park Home is situated on a gated development for the over 45's in the popular resort of Talacre and is within walking distance of the beach with its well known Lighthouse. Having a spacious lounge, modern kitchen diner, two double bedrooms, ensuite shower to the master bedroom, bathroom, utility room, driveway and views.

## **Key Features**

- LARGER THAN AVERAGE PLOT
- TWO DOUBLE BEDROOMS
- STUNNING VIEWS & PARKING
- 12 MONTHS OCCUPANCY
- WELL PRESENTED

- OVER 45'S ONLY
- ENSUITE & UTILITY
- WALKING DISTANCE TO THE BEACH
- PARK HOME
- LEASEHOLD