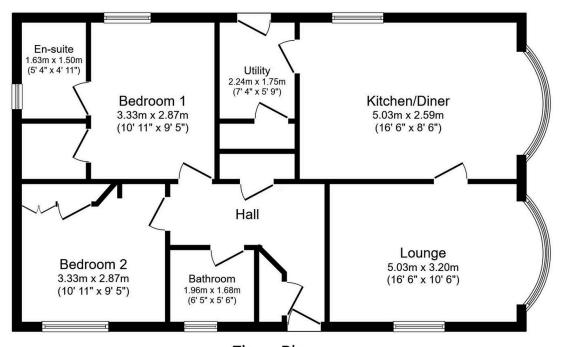

Floor Plan

Floor area 81.6 m<sup>2</sup> (878 sq.ft.)

TOTAL: 81.6 m<sup>2</sup> (878 sq.ft.)

This floor plan is for illustrative purposes only. It is not drawn to scale. Any measurements, floor areas (including any total floor area), openings and orientations are approximate. No details are guaranteed, they cannot be relied upon for any purpose and do not form any part of any agreement. No liability is taken for any error, omission or misstatement. A party must rely upon it so win inspection(s). Powered by www.Propertybox.10.