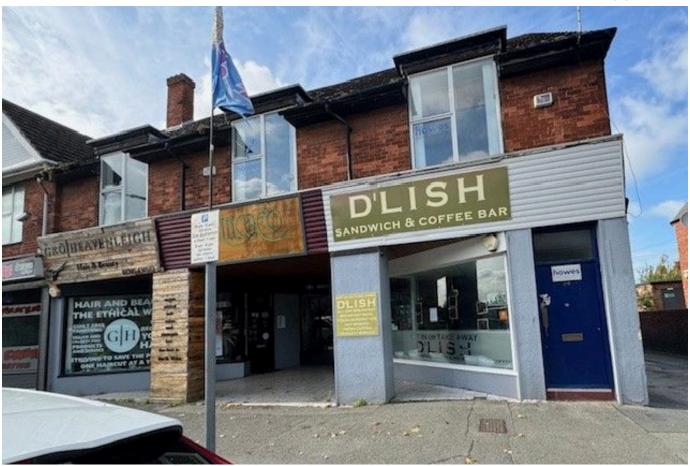

## Offices Above County Arcade, 24 Meliden Road, Prestatyn LL19 9RT

£5,000 \( \begin{aligned} \beg

**SUITE OF OFFICES TO LET -** Situated on the well known Meliden Road is this suite of five first floor offices providing spacious facilities with two cloakrooms and a kitchen. Benefitting from electric heating and double glazing, early viewing is highly recommended for the overall size to be appreciated. Please contact our Prestatyn office for terms of lease and viewing.

DIRECTIONS - Directly opposite our Prestatyn office.