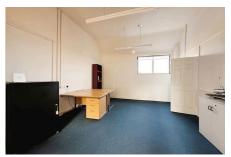

## Offices Above County Arcade, 24 Meliden Road, Prestatyn LL19 9RT

£5,000 \( \begin{aligned} \beg

**SUITE OF OFFICES TO LET -** Situated on the well known Meliden Road is this suite of five first floor offices providing spacious facilities with two cloakrooms and a kitchen. Benefitting from electric heating and double glazing, early viewing is highly recommended for the overall size to be appreciated. Please contact our Prestatyn office for terms of lease and viewing.

## **Key Features**

- TO LET
- TWO CLOAKROOMS
- FIVE SPACIOUS OFFICES
- £5,000 PER ANNUM
- ELECTRIC HEATING

- FIRST FLOOR SUITE OF OFFICES
- FITTED KITCHEN
- PRIME LOCATION
- FRONTING THE WELL KNOWN MELIDEN ROAD
- DOUBLE GLAZING