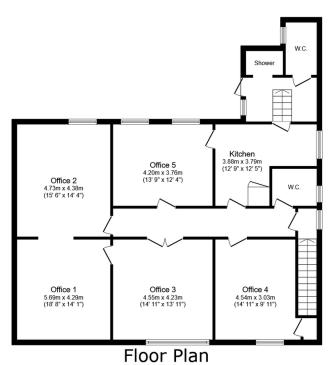

## Offices Above County Arcade, 24 Meliden Road, Prestatyn LL19 9RT

£5,000 \( \begin{aligned} \beg

**SUITE OF OFFICES TO LET -** Situated on the well known Meliden Road is this suite of five first floor offices providing spacious facilities with two cloakrooms and a kitchen. Benefitting from electric heating and double glazing, early viewing is highly recommended for the overall size to be appreciated. Please contact our Prestatyn office for terms of lease and viewing.

## **Key Features**

- TO LET
- TWO CLOAKROOMS
- FIVE SPACIOUS OFFICES
- £5,000 PER ANNUM
- ELECTRIC HEATING

- FIRST FLOOR SUITE OF OFFICES
- FITTED KITCHEN
- PRIME LOCATION
- FRONTING THE WELL KNOWN MELIDEN ROAD
- DOUBLE GLAZING

Floor area 125.3 sq.m. (1,348 sq.ft.)

TOTAL: 125.3 sq.m. (1,348 sq.ft.)

This floor plan is for illustrative purposes only. It is not drawn to scale. Any measurements, floor areas (including any total floor area), openings and orientations are approximate. No details are guaranteed, they cannot be relied upon for any purpose and do not form any part of any agreement. No liability is taken for any error, omission or misstatement. A party must rely upon it so win inspection(s). Dowered by www.Propertybox.10.