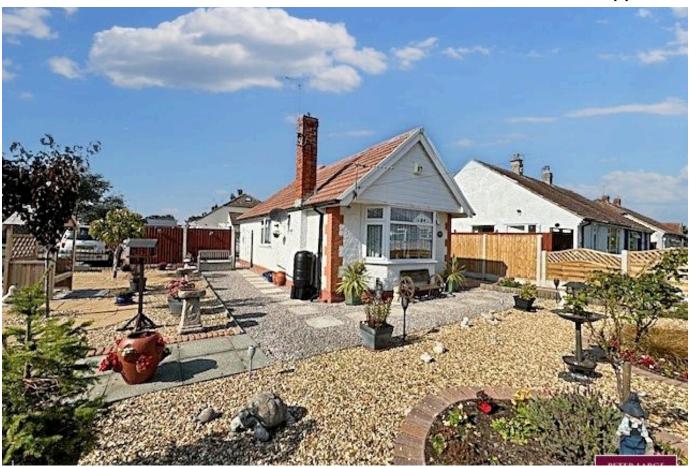

## Archers Green, Prestatyn, Denbighshire LL19 7RP

£190,000 PA 2 L 1 L 1

This well presented detached two bedroom bungalow stands in a prominent corner position, close to the sea front and promenade. Bus routes run close by providing ease of access to the neighbouring resort towns of Prestatyn and Rhyl.

## **Key Features**

- CORNER POSTION
- CLOSE TO THE BEACHFRONT
- POPULAR RESIDENTIAL LOCATION
- GARAGE AND DRIVEWAYS
- WELL PRESENTED

- AMPLE OFF ROAD PARKING
- CLOSE TO BUS ROUTES
- KITCHEN WITH DINING AREA
- TWO DOUBLE BEDROOMS
- EPC- D COUNCIL TAX BAND C