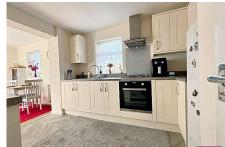

Approx Gross Internal Area 60 sq m / 646 sq ft

Kitchen/diner 2.55m x 6.44m 84" x 21"2"

Bedroom One 2.83m x 3.57m 9'3" x 11'9"

Shower Room 1.88m x 2.03m 1.88m x 2.03m 1.88m x 2.03m 1.88m x 2.03m 1.88m x 3.52m 1.29" x 117"