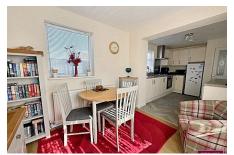

Approx Gross Internal Area 60 sq m / 646 sq ft

Kitchen/diner 2.55m x 6.44m 84" x 21"2"

Bedroom One 2.83m x 3.57m 9'3" x 11'9"

Shower Room 1.88m x 2.03m 1.88m x 2.03m 1.88m x 2.03m 1.88m x 2.03m 1.88m x 3.52m 1.29" x 117"