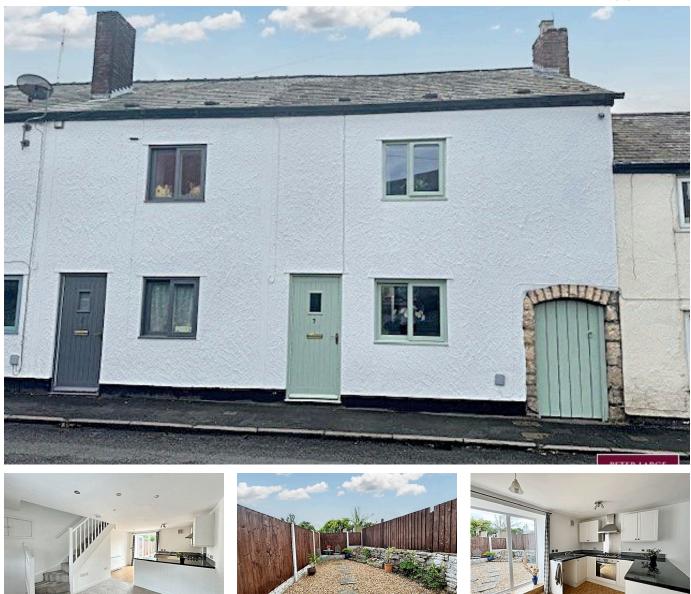

## 7 London Road, Trelawnyd, Flintshire LL18 6DN

£159,950

🍋 2 🕒 1 🚘 1

PETER LARGE

- ESTATE AGENTS ———

This mid terrace cottage is located in a popular village location with primary school, Inn and easy access to the A55 expressway. The property offers open plan living accommodation, two good size bedrooms, bathroom, electric heating and an enclosed patio garden to the rear.

## **Key Features**

- MID TERRACE COTTAGE
- ENCLOSED REAR PATIO
- TWO GOOD SIZE BEDROOMS
- IDEAL FOR FIRST TIME BUYER
- FLYING FREEHOLD

- POPULAR VILLAGE LOCATION
- OPEN PLAN LIVING ACCOMMODATION
- ELECTRIC HEATING
- NO FORWARD CHAIN
- COUNCIL TAX B EPC -tbc