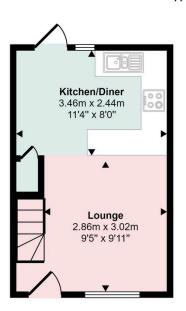

Ground Floor Approx 20 sq m / 210 sq ft

First Floor Approx 28 sq m / 302 sq ft

This floorplan is only for illustrative purposes and is not to scale. Measurements of rooms, doors, windows, and any items are approximate and no responsibility is taken for any error, omission or mis-statement. Icons of items such as bathroom suites are representations only and may not look like the real items. Made with Made Snappy 360.

Approx Gross Internal Area 48 sq m / 512 sq ft

CONSUMER PROTECTION REGULATIONS 2008 AND THE BUSINESS PROTECTION FROM MISLEADING MARKETING REGULATIONS 2008

These particulars, whilst believed to be accurate, are set out to for guidance only and do not constidute any part of an offer or contract. Prospective purchasers or tenants should not rely on these particulars as statement or representation of fact, but must satisfy themselves by inspection or otherwise as to theur accuracy. No person in the employment of PETER LARGE Estate Agents has the authority to make or give any representation or warranty in relation to the property. Room sizes are approximate and all comments are of the opinion of PETER LARGE Estate agents having carried out a walk through inspection. These sales particulars are prepared under the consumer regulations 2008 and are governed by the business from misleading marketing regulations 2008.