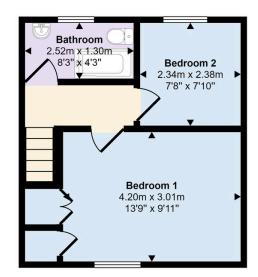

Ground Floor Approx 20 sq m / 210 sq ft

First Floor Approx 28 sq m / 302 sq ft

This floorplan is only for illustrative purposes and is not to scale. Measurements of rooms, doors, windows, and any items are approximate and no responsibility is taken for any error, omission or mis-statement. Icons of items such as bathroom suites are representations only and may not look like the real items. Made with Made Snappy 360.

Approx Gross Internal Area 48 sq m / 512 sq ft

CONSUMER PROTECTION REGULATIONS 2008 AND THE BUSINESS PROTECTION FROM MISLEADING MARKETING REGULATIONS 2008

These particulars, whilst believed to be accurate, are set out to for guidance only and do not constidute any part of an offer or contract. Prospective purchasers or tenants should not rely on these particulars as statement or representation of fact, but must satisfy themselves by inspection or otherwise as to theur accuracy. No person in the employment of PETER LARGE Estate Agents has the authority to make or give any representation or warranty in relation to the property. Room sizes are approximate and all comments are of the opinion of PETER LARGE Estate agents having carried out a walk through inspection. These sales particulars are prepared under the consumer regulations 2008 and are governed by the business from misleading marketing regulations 2008.