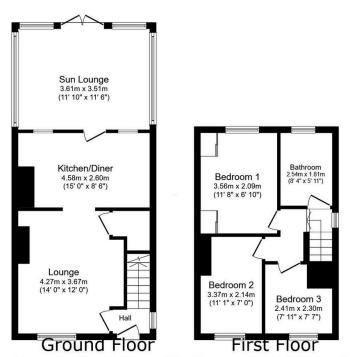

## Tyn Y Morfa Cottages, Tyn Y Morfa, Gwespyr Flintshire, CH8 9JW

£210,000 Page 3 Land 2

This three bedroom semi detached cottage is surrounded by countryside yet is within walking distance of the coast enjoying easy to maintain gardens with driveway providing off road parking. The property has the benefit of air source heating and solar panels making it efficient to run with a lounge, kitchen/diner and rear sun lounge.

## **Key Features**

- SEMI DETACHED COTTAGE
- THREE BEDROOMS
- KITCHEN/DINER
- SOLAR PANELS
- FREEHOLD

- WALKING DISTANCE OF THE COAST
- LOUNGE & REAR SUN ROOM
- AIR SOURCE HEATING
- DRIVEWAY & PATIO GARDEN
- · COUNCIL TAX D EPC tbc

Floor area 48.5 m<sup>2</sup> (522 sq.ft.) Floor area 31.9 m<sup>2</sup> (344 sq.ft.)

TOTAL: 80.4 m<sup>2</sup> (865 sq.ft.)

This floor plan is for illustrative purposes only. It is not drawn to scale. Any measurements, floor areas (including any total floor area), openings and orientations are approximate. No details are guaranteed, they cannot be relied upon for any purpose and do not form any part of any agreement. No liability is taken for any error, omission or misstatement. A party must rely upon it so win inspection(s). Dowered by www.Propertybox.10.