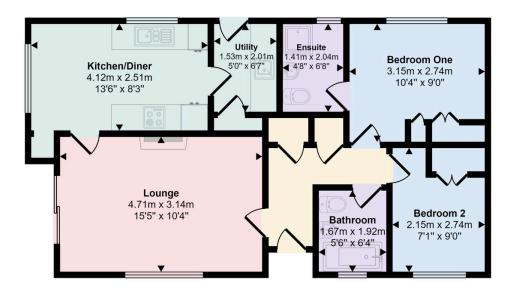

## Approx Gross Internal Area 59 sq m / 636 sq ft

## Floorplan

This floorplan is only for illustrative purposes and is not to scale. Measurements of rooms, doors, windows, and any items are approximate and no responsibility is taken for any error, omission or mis-statement. Icons of items such as bathroom suites are representations only and may not look like the real items. Made with Made Snappy 360.