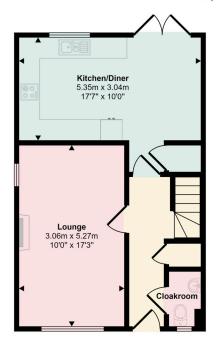

## 49a The Avenue, Prestatyn, Denbighshire LL19 9RD

**NO FORWARD CHAIN** - This modern semi detached family home is situated in a sought after location within Upper Prestatyn and offers well presented accommodation throughout. Having a driveway providing off road parking for two vehicles, an enclosed rear garden, fitted kitchen with dining area, good size lounge, cloakroom, family bathroom and three bedrooms with the master bedroom having an ensuite. Viewing is highly recommended.

## **Key Features**

- NO FORWARD CHAIN
- SOUGHT AFTER LOCATION
- KITCHEN WITH DINING AREA
- ENSUITE TO MASTER BEDROOM
- FREEHOLD

- MODERN THREE BED FAMILY HOME
- SPACIOUS LOUNGE
- CLOAKROOM
- DRIVEWAY & ENCLOSED REAR GARDEN
- EPC B COUNCIL TAX D

Approx Gross Internal Area 91 sq m / 975 sq ft

Ground Floor Approx 45 sq m / 484 sq ft

First Floor Approx 46 sq m / 492 sq ft

This floorplan is only for illustrative purposes and is not to scale. Measurements of rooms, doors, windows, and any items are approximate and no responsibility is taken for any error, omission or mis-statement. Icons of items such as bathroom suites are representations only and may not look like the real items. Made with Made Snappy 360.