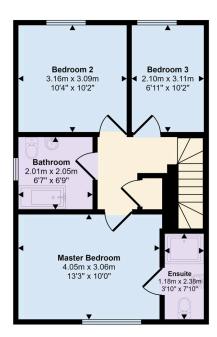

## 49a The Avenue, Prestatyn, Denbighshire LL19 9RD

**NO FORWARD CHAIN** - This modern semi detached family home is situated in a sought after location within Upper Prestatyn and offers well presented accommodation throughout. Having a driveway providing off road parking for two vehicles, an enclosed rear garden, fitted kitchen with dining area, good size lounge, cloakroom, family bathroom and three bedrooms with the master bedroom having an ensuite. Viewing is highly recommended.

## **Key Features**

- NO FORWARD CHAIN
- SOUGHT AFTER LOCATION
- KITCHEN WITH DINING AREA
- ENSUITE TO MASTER BEDROOM
- FREEHOLD

- MODERN THREE BED FAMILY HOME
- SPACIOUS LOUNGE
- CLOAKROOM
- DRIVEWAY & ENCLOSED REAR GARDEN
- EPC B COUNCIL TAX D

Approx Gross Internal Area 91 sq m / 975 sq ft

Ground Floor Approx 45 sq m / 484 sq ft

First Floor Approx 46 sq m / 492 sq ft

This floorplan is only for illustrative purposes and is not to scale. Measurements of rooms, doors, windows, and any items are approximate and no responsibility is taken for any error, omission or mis-statement. Icons of items such as bathroom suites are representations only and may not look like the real items. Made with Made Snappy 360.