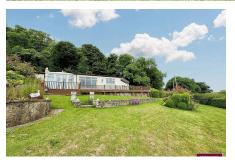

## Gelli Bant, Picton Road, Penyffordd, Flintshire CH8 9JQ

NO FORWARD CHAIN This detached bungalow stands on the outer confines of this village in an elevated position enjoying breath taking views towards the Dee Estuary and Wirral Peninsular. Having three reception areas, kitchen/diner, three bedrooms, bathroom & ensuite. It stands in extensive gardens with two driveways. The property would benefit from a scheme of modernisation and upgrading. DIRECTIONS From Prestatyn proceed through Gronant to the roundabout taking the third exit to Tan Lan, take the first right turn signposted 'Tree Tops Caravan Park' and proceed past the caravan park and the rear of the property will be seen, elevated on the left hand side, turn left onto Picton Road and the front of the property will be located on the left hand side.