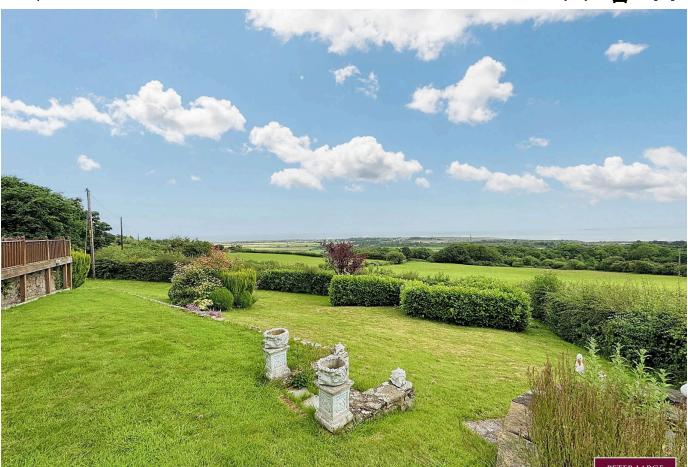

## Gelli Bant, Picton Road, Penyffordd, Flintshire CH8 9JQ

NO FORWARD CHAIN This detached bungalow stands on the outer confines of this village in an elevated position enjoying breath taking views towards the Dee Estuary and Wirral Peninsular. Having three reception areas, kitchen/diner, three bedrooms, bathroom & ensuite. It stands in extensive gardens with two driveways. The property would benefit from a scheme of modernisation and upgrading. DIRECTIONS From Prestatyn proceed through Gronant to the roundabout taking the third exit to Tan Lan, take the first right turn signposted 'Tree Tops Caravan Park' and proceed past the caravan park and the rear of the property will be seen, elevated on the left hand side, turn left onto Picton Road and the front of the property will be located on the left hand side.