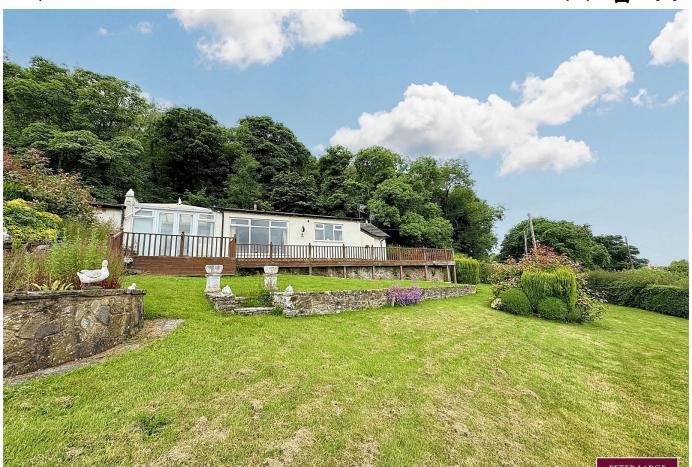

## Gelli Bant, Picton Road, Penyffordd, Flintshire CH8 9JQ

This detached bungalow stands on the outerconfines of this village location in an elevated position enjoying breathtaking views towards the Dee Estuary and Wirral Peninsular. The property affords three reception areas, kitchen/diner, three bedrooms, bathroom & ensuite facility. Standing in extensive gardens with driveway & additional parking.

## **Key Features**

- ELEVATED VILLAGE LOCATION
- SUPERB PANORAMIC VIEWS
- THREE BEDROOMS
- OIL FIRED HEATING
- FREEHOLD

- EXTENSIVE REAR GARDEN
- THREE RECEPTION ROOMS
- KITCHEN/DINER
- OFF ROAD PARKING
- EPC tbc COUNCIL TAX E