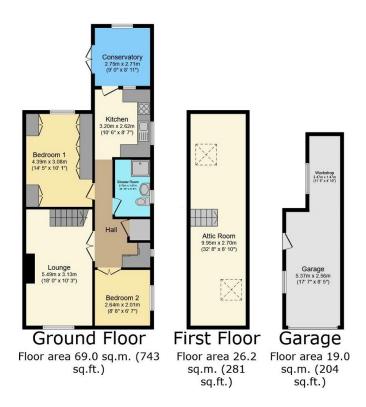

## 23 FFordd Gwilym, Meliden, Denbighshire LL19 8LE

£200,000 Page 2 Land 1

This detached bungalow is situated in a village location with convenience store, post office and Inns with local bus service running nearby. The property has a lounge, modern kitchen with garden room off, shower room and two bedrooms. Having a fixed stairs to an Attic/Hobbies room, ample off road parking and enclosed gardens to the rear with a GARAGE/WORKSHOP.

## **Key Features**

- VILLAGE LOCATION
- TWO BEDROOMS
- ATTRACTIVE REAR GARDENS
- CONSERVATORY
- · COUNCIL TAX BAND D

- DETACHED BUNGALOW
- HOBBIES ROOM
- MODERN KITCHEN
- FREEHOLD
- EPC D

TOTAL: 114.2 sq.m. (1,229 sq.ft.)