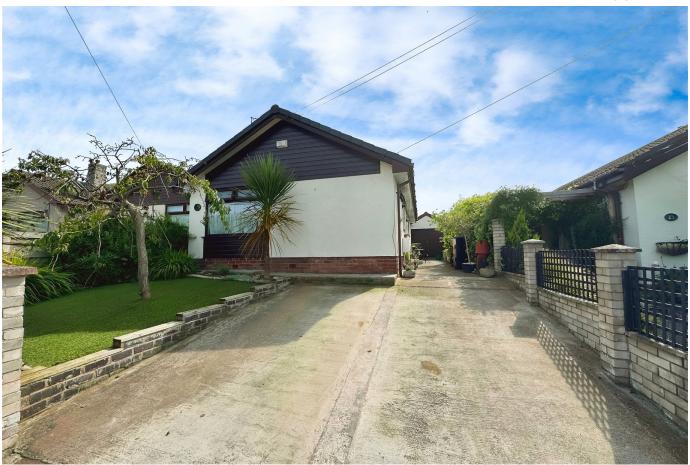

## 23 FFordd Gwilym, Meliden, Denbighshire LL19 8LE

£200,000 Page 2 Land 1

This detached bungalow is situated in a village location with convenience store, post office and Inns with local bus service running nearby. The property has a lounge, modern kitchen with garden room off, shower room and two bedrooms. Having a fixed stairs to an Attic/Hobbies room, ample off road parking and enclosed gardens to the rear with a GARAGE/WORKSHOP.

## **Key Features**

- VILLAGE LOCATION
- TWO BEDROOMS
- ATTRACTIVE REAR GARDENS
- CONSERVATORY
- · COUNCIL TAX BAND D

- DETACHED BUNGALOW
- HOBBIES ROOM
- MODERN KITCHEN
- FREEHOLD
- EPC D

TOTAL: 114.2 sq.m. (1,229 sq.ft.)