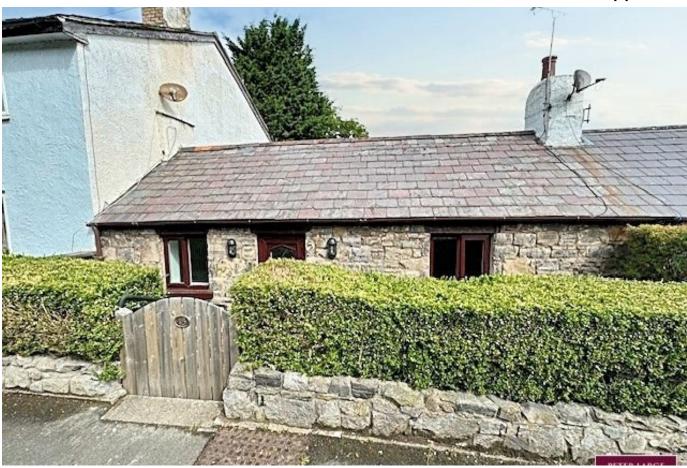

## 15 Mostyn Road, Gronant, Flintshire, LL19 9SY

£185,000 Page 2 Land 1

This recently refurbished cottage offers every modern refinement including an open plan kitchen/living room with bi-fold doors, bathroom with white three piece suite, central heating and double glazing. Having two bedrooms which retain period features and a good sized enclosed rear garden. Internal inspection is strongly recommended.