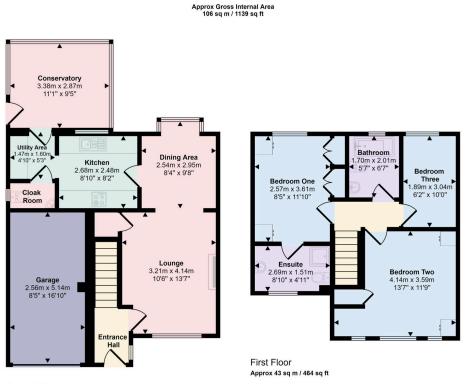

Ground Floor Approx 63 sq m / 676 sq ft

> This floorplan is only for illustrative purposes and is not to scale. Measurements of rooms, doors, windows, and any items are approximate and no responsibility is taken for any error, omission or mis-statement. Icons of items such as bathroom suites are representations only and may not look like the real items. Made with Made Snappy 360.