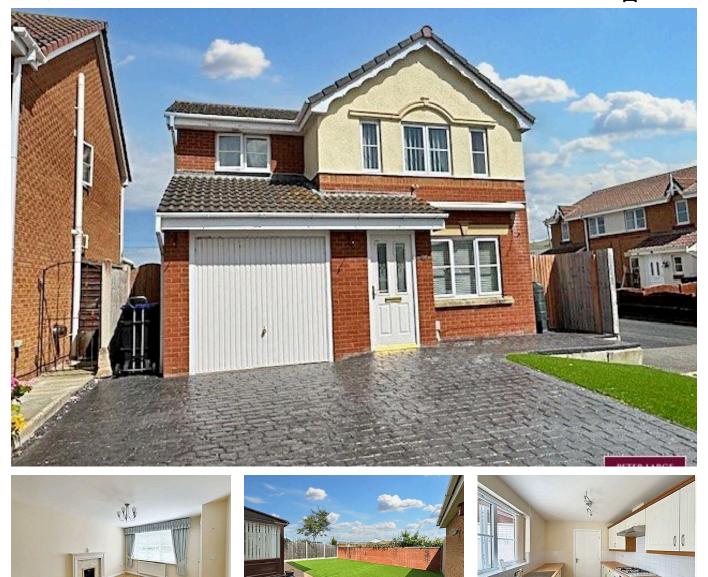

## Llys Bran, Prestatyn, Denbighshire LL19 7JB £230.000

🛤 3 💁 2 🚘 1

**NO FORWARD CHAIN** - **REDUCED FOR A QUICK SALE** - This detached three bedroom house stands in a popular residential area within walking distance of the coast an is ideal for the family buyer. Having a lounge through diner, kitchen with utility area & cloakroom off, good size conservatory with under floor heating, en-suite to the master bedroom with fitted wardrobes, family bathroom, an integral garage with driveway and a good size enclosed rear garden.

## **Key Features**

- DETACHED FAMILY HOME
- EASY MAINTENANCE GARDENS
- LOUNGE THROUGH DINING ROOM
- THREE BEDROOMS ENSUITE TO MASTER
- FREEHOLD

- POPULAR RESIDENTIAL DEVELOPMENT
- DRIVEWAY & INTEGRAL GARAGE
- UTILITY AREA & CLOAKROOM
- GOOD SIZE CONSERVATORY
- EPC D COUNCIL TAX D