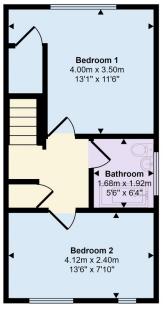

## 57 Alexandra Drive, Prestatyn, Denbighshire, LL19 8BW

£170,000 Page 2 Land 1

A well presented two bedroom semi detached house which is ideally suited to the first time buyer. Having a large lounge which over looks the attractive rear gardens, fitted kitchen and a bathroom. Early viewing is advisable.

## **Key Features**

- TWO BEDROOMS
- ENCLOSED REAR GARDEN
- · CLOSE TO BUS ROUTES
- OFF ROAD PARKING
- · COUNCIL TAX BAND C

- POPULAR RESIDENTIAL LOCATION
- WELL PRESENTED
- CLOSE TO SHOPS AND AMENITIES
- FREEHOLD
- EPC C

## Approx Gross Internal Area 66 sq m / 710 sq ft

Ground Floor
Approx 33 sq m / 355 sq ft

First Floor Approx 33 sq m / 355 sq ft

This floorplan is only for illustrative purposes and is not to scale. Measurements of rooms, doors, windows, and any items are approximate and no responsibility is taken for any error, omission or mis-statement. Icons of items such as bathroom suites are representations only and may not look like the real items. Made with Made Snappy 360.