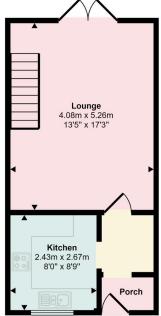

## 57 Alexandra Drive, Prestatyn, Denbighshire, LL19 8BW

£170,000 Page 2 Land 1

A well presented two bedroom semi detached house which is ideally suited to the first time buyer. Having a large lounge which over looks the attractive rear gardens, fitted kitchen and a bathroom. Early viewing is advisable.

## **Key Features**

- TWO BEDROOMS
- ENCLOSED REAR GARDEN
- · CLOSE TO BUS ROUTES
- OFF ROAD PARKING
- · COUNCIL TAX BAND C

- POPULAR RESIDENTIAL LOCATION
- WELL PRESENTED
- CLOSE TO SHOPS AND AMENITIES
- FREEHOLD
- EPC C

## Approx Gross Internal Area 66 sq m / 710 sq ft

Ground Floor
Approx 33 sq m / 355 sq ft

First Floor Approx 33 sq m / 355 sq ft

This floorplan is only for illustrative purposes and is not to scale. Measurements of rooms, doors, windows, and any items are approximate and no responsibility is taken for any error, omission or mis-statement. Icons of items such as bathroom suites are representations only and may not look like the real items. Made with Made Snappy 360.