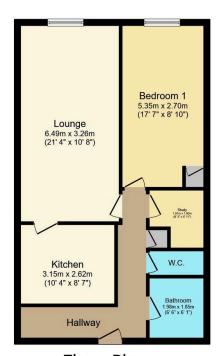

Floor Plan Floor area 62.7 m² (674 sq.ft.)

TOTAL: 62.7 m<sup>2</sup> (674 sq.ft.)

This floor plan is for illustrative purposes only. It is not drawn to scale. Any measurements, floor areas (including any total floor area), openings and orientations are approximate. No details are guaranteed, they cannot be relied upon for any purpose and do not form any part of any agreement. No liability is taken for any error, omission or misstatement. A party must rely upon it so win inspection(s). Dowered by www.Propertybox.10.