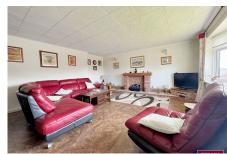

## Rhodfa Heilyn, Dyserth, Denbighshire LL18 6LW

£265,000 \( \begin{align\*} \begin{al

**NO FORWARD CHAIN** - This link detached spacious bungalow is situated in a popular residential area within this village location which offers an array of shops and Inns. The property offers a good size lounge, kitchen, bathroom, three bedrooms with ensuite to the master bedroom. Having oil fired heating, driveway, Garage and a good size rear garden.

## **Key Features**

- SPACIOUS ACCOMMODATION
- LARGE LOUNGE
- GOOD SIZE REAR GARDEN
- NO FORWARD CHAIN
- FREEHOLD

- THREE BEDROOMS
- EN-SUITE
- VILLLAGE LOCATION
- DRIVEWAY & GARAGE
- EPC D COUNCIL TAX E