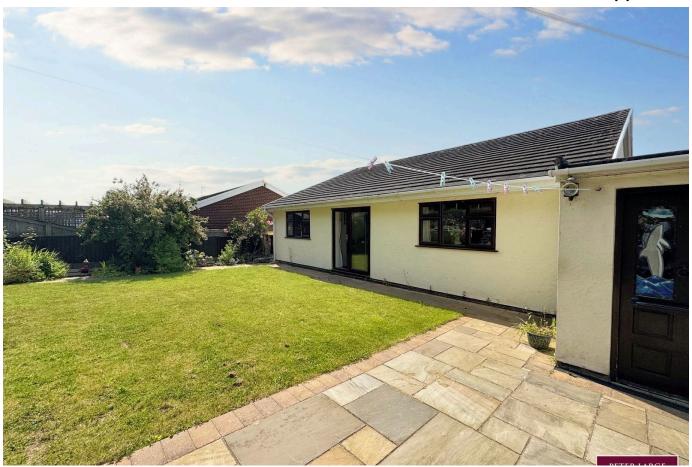

## Rhodfa Heilyn, Dyserth, Denbighshire LL18 6LW

£265,000 \( \begin{align\*} \begin{al

**NO FORWARD CHAIN** - This link detached spacious bungalow is situated in a popular residential area within this village location which offers an array of shops and Inns. The property offers a good size lounge, kitchen, bathroom, three bedrooms with ensuite to the master bedroom. Having oil fired heating, driveway, Garage and a good size rear garden.

## **Key Features**

- SPACIOUS ACCOMMODATION
- LARGE LOUNGE
- GOOD SIZE REAR GARDEN
- NO FORWARD CHAIN
- FREEHOLD

- THREE BEDROOMS
- EN-SUITE
- VILLLAGE LOCATION
- DRIVEWAY & GARAGE
- EPC D COUNCIL TAX E