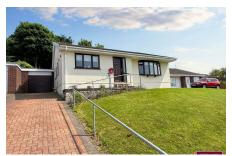

## Rhodfa Heilyn, Dyserth, Denbighshire LL18 6LW

£265,000 \( \begin{align\*} \begin{al

**NO FORWARD CHAIN** - This link detached spacious bungalow is situated in a popular residential area within this village location which offers an array of shops and Inns. The property offers a good size lounge, kitchen, bathroom, three bedrooms with ensuite to the master bedroom. Having oil fired heating, driveway, Garage and a good size rear garden.

## **Key Features**

- SPACIOUS ACCOMMODATION
- LARGE LOUNGE
- GOOD SIZE REAR GARDEN
- NO FORWARD CHAIN
- FREEHOLD

- THREE BEDROOMS
- EN-SUITE
- VILLLAGE LOCATION
- DRIVEWAY & GARAGE
- EPC D COUNCIL TAX E